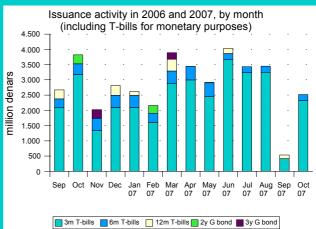

## 1.1 <u>Trends on the primary market for government securities in the Republic</u> of Macedonia

During September and October, interest rate on 3-month government securities (GS) significantly grew. Weighted interest rate in September was 3,71%, while during October, on the auction held on October 19, 2007, interest rate achieved was 4,91%, and on the auction held on October 22, 2007, the interest rate slightly grew, reaching 5,18%. The weighted interest rate on 6-month GS in October was 5,40%. The weighted interest rate on 12-month GS on the auction in October was 5,13%. Auctions marked DZ2007/17-91 and DZ2007/09-182, held on September 4, 2007, were cancelled, while at the auction on 3-year GS, held in September, there was no interest.

Comparative analysis of the trends in the interest rates on government securities in 2007 compared to 2006 suggests a declining trend. Weighted interest rate of the 3-month treasury bills achieved on the auctions in October 2006 was 6,27%, while the same interest rate achieved on the auctions in October 2007 declined by around 1,22 percentage points and was 5,05%. Weighted interest rate on 6-month treasury bills in October 2006 reached 6,88%, and by constantly declining during the year, it reached 5,54% in October 2007. The trend of interest rates is the same as in other government securities.

Supply and demand trends were as follows: In September, the auction of 3-month government securities, total amount Denar 2.100.000.000 was offered, and the demand was in the amount to Denar 415.000.000, while at 12-month GS in October, Denar 600.000.000 was offered, and the demand reached the level of Denar 119.500.000.

On the first auction of 3-month government securities in October, Denar 1.395.000.000 was offered, the demand amounted to Denar 1.273.220.000 while on the last auction in the same month Denar 1.900.000.000 was offered, and the demand reached the level of Denar 1.264.070.000. Regarding 6-month government securities in October, Denar 200.000.000 was offered, while the demand was by Denar 163.270.000 higher that the offer and it amounted to Denar 363.270.000.