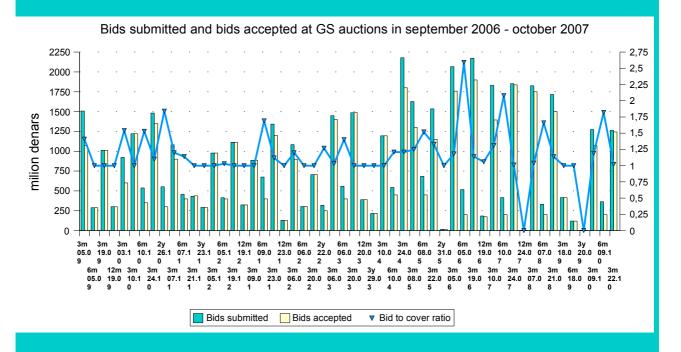

Supply and demand trends were as follows: In September, the auction of 3-month government securities, total amount Denar 2.100.000.000 was offered, and the demand was in the amount to Denar 415.000.000, while at 12-month GS in October, Denar 600.000.000 was offered, and the demand reached the level of Denar 119.500.000.

On the first auction of 3-month government securities in October, Denar 1.395.000.000 was offered, the demand amounted to Denar 1.273.220.000 while on the last auction in the same month Denar 1.900.000.000 was offered, and the demand reached the level of Denar 1.264.070.000. Regarding 6-month government securities in October, Denar 200.000.000 was offered, while the demand was by Denar 163.270.000 higher that the offer and it amounted to Denar 363.270.000.

## 2.1 Primary market

|                                                                                                                                                                                                                                                                                                                                                                 | Results from the auctions of government securities in september 2007                                                                        |                                                                                                                                    |                                                                                                                                  |               |                |  |  |
|-----------------------------------------------------------------------------------------------------------------------------------------------------------------------------------------------------------------------------------------------------------------------------------------------------------------------------------------------------------------|---------------------------------------------------------------------------------------------------------------------------------------------|------------------------------------------------------------------------------------------------------------------------------------|----------------------------------------------------------------------------------------------------------------------------------|---------------|----------------|--|--|
|                                                                                                                                                                                                                                                                                                                                                                 |                                                                                                                                             | onth                                                                                                                               | 6 month                                                                                                                          | 12 month      | 3 year         |  |  |
|                                                                                                                                                                                                                                                                                                                                                                 | DZ2007/17-91**                                                                                                                              | DZ2007/18-91                                                                                                                       | DZ2007/09-182**                                                                                                                  | DZ2007/05-364 | DO2007/06-0910 |  |  |
| ISIN code                                                                                                                                                                                                                                                                                                                                                       | MKMINFDZ7173                                                                                                                                | MKMINFDZ7181                                                                                                                       | MKMINFDS7099                                                                                                                     | MKMINFDY7059  | MKMINF20G101   |  |  |
| Days of maturity                                                                                                                                                                                                                                                                                                                                                | 91                                                                                                                                          | 91                                                                                                                                 | 182                                                                                                                              | 364           | 364            |  |  |
| Date of auction                                                                                                                                                                                                                                                                                                                                                 | 04.09.2007                                                                                                                                  | 18.09.2007                                                                                                                         | 04.09.2007                                                                                                                       | 18.09.2007    | 20.09.2007     |  |  |
| Maturity date                                                                                                                                                                                                                                                                                                                                                   | 15.12.2007                                                                                                                                  | 19.12.2007                                                                                                                         | 05.03.2008                                                                                                                       | 17.09.2008    | 24.09.2010     |  |  |
| Max. interest rate                                                                                                                                                                                                                                                                                                                                              | 1                                                                                                                                           | 4,00                                                                                                                               | 1                                                                                                                                | 5,20          | 0,00           |  |  |
| Min. interest rate                                                                                                                                                                                                                                                                                                                                              | 1                                                                                                                                           | 3,49                                                                                                                               | 1                                                                                                                                | 5,00          | 0,00           |  |  |
| Average interest rate                                                                                                                                                                                                                                                                                                                                           | 1                                                                                                                                           | 3,71                                                                                                                               | 1                                                                                                                                | 5,13          | 0,00           |  |  |
| Average price                                                                                                                                                                                                                                                                                                                                                   | 1                                                                                                                                           | 99,0698                                                                                                                            | 1                                                                                                                                | 95,0706       | 0,0000         |  |  |
| Amount offered for sale                                                                                                                                                                                                                                                                                                                                         | 2.100.000.000                                                                                                                               | 2.100.000.000                                                                                                                      | 200.000.000                                                                                                                      | 600.000.000   | 200.000.000    |  |  |
| Amount of bids submitted                                                                                                                                                                                                                                                                                                                                        | 1                                                                                                                                           | 415.000.000                                                                                                                        | 1                                                                                                                                | 119.500.000   | 0              |  |  |
| Amount of bids accepted                                                                                                                                                                                                                                                                                                                                         | 1                                                                                                                                           | 415.000.000                                                                                                                        | 1                                                                                                                                | 119.500.000   | 0              |  |  |
| Amount of bids accepted from competative bids                                                                                                                                                                                                                                                                                                                   |                                                                                                                                             | 415.000.000                                                                                                                        | 1                                                                                                                                | 119.500.000   | 0              |  |  |
| Amount of bids accepted from noncompetative bids                                                                                                                                                                                                                                                                                                                | 4.800.000                                                                                                                                   | 0                                                                                                                                  | 1                                                                                                                                | 0             | 0              |  |  |
| Percent of noncompetative bids                                                                                                                                                                                                                                                                                                                                  | I                                                                                                                                           | 1                                                                                                                                  | I                                                                                                                                | 1             | 1              |  |  |
| Bid to cover ratio                                                                                                                                                                                                                                                                                                                                              | 1                                                                                                                                           | 1                                                                                                                                  | 1                                                                                                                                | 1             | 0              |  |  |
| Submitted bids                                                                                                                                                                                                                                                                                                                                                  | 1                                                                                                                                           | 10                                                                                                                                 | 1                                                                                                                                | 9             | 0              |  |  |
| Accepted bids                                                                                                                                                                                                                                                                                                                                                   | 1                                                                                                                                           | 10                                                                                                                                 |                                                                                                                                  | 9             | 0              |  |  |
|                                                                                                                                                                                                                                                                                                                                                                 |                                                                                                                                             |                                                                                                                                    |                                                                                                                                  |               |                |  |  |
|                                                                                                                                                                                                                                                                                                                                                                 |                                                                                                                                             |                                                                                                                                    | ns of GS in october                                                                                                              | · 2007        |                |  |  |
|                                                                                                                                                                                                                                                                                                                                                                 | 3 m                                                                                                                                         | onth                                                                                                                               | 6 month                                                                                                                          | · 2007        |                |  |  |
|                                                                                                                                                                                                                                                                                                                                                                 | 3 mo<br>DZ2007/19-91                                                                                                                        | onth<br>DZ2007/20-91                                                                                                               | 6 month<br>DZ2007/10-182                                                                                                         | 2007          |                |  |  |
| ISIN code                                                                                                                                                                                                                                                                                                                                                       | 3 mc<br>DZ2007/19-91<br>MKMINFDZ7199                                                                                                        | DZ2007/20-91 MKMINFDZ7207                                                                                                          | 6 month<br>DZ2007/10-182<br>MKMINFDS7107                                                                                         | 2007          |                |  |  |
| Days of maturity                                                                                                                                                                                                                                                                                                                                                | 3 m<br>DZ2007/19-91<br>MKMINFDZ7199<br>91                                                                                                   | DZ2007/20-91 MKMINFDZ7207 91                                                                                                       | 6 month<br>DZ2007/10-182<br>MKMINFDS7107<br>182                                                                                  | 2007          |                |  |  |
| Days of maturity Date of auction                                                                                                                                                                                                                                                                                                                                | 3 m<br>DZ2007/19-91<br>MKMINFDZ7199<br>91<br>09.10.2007                                                                                     | DZ2007/20-91 MKMINFDZ7207 91 22.10.2007                                                                                            | 6 month DZ2007/10-182 MKMINFDS7107 182 09.10.2007                                                                                | 2007          |                |  |  |
| Days of maturity<br>Date of auction<br>Maturity date                                                                                                                                                                                                                                                                                                            | 3 m/<br>DZ2007/19-91<br>MKMINFDZ7199<br>91<br>09.10.2007<br>09.01.2008                                                                      | DZ2007/20-91 MKMINFDZ7207 91 22.10.2007 23.01.2008                                                                                 | 6 month DZ2007/10-182 MKMINFDS7107 182 09.10.2007 09.04.2008                                                                     | 2007          |                |  |  |
| Days of maturity Date of auction Maturity date Max. interest rate                                                                                                                                                                                                                                                                                               | 3 mi<br>DZ2007/19-91<br>MKMINFDZ7199<br>91<br>09.10.2007<br>09.01.2008<br>5,30                                                              | DZ2007/20-91 MKMINFDZ7207 91 22.10.2007 23.01.2008 5,30                                                                            | 6 month DZ2007/10-182 MKMINFDS7107 182 09.10.2007 09.04.2008 5,50                                                                | 2007          |                |  |  |
| Days of maturity Date of auction Maturity date Max. interest rate Min. interest rate                                                                                                                                                                                                                                                                            | 3 mm<br>DZ2007/19-91<br>MKMINFDZ7199<br>91<br>09.10.2007<br>09.01.2008<br>5,30<br>4,00                                                      | DZ2007/20-91 MKMINFDZ7207 91 22.10.2007 23.01.2008 5,30 4,69                                                                       | 6 month DZ2007/10-182 MKMINFDS7107 182 09.10.2007 09.04.2008 5,50 5,15                                                           | 2007          |                |  |  |
| Days of maturity Date of auction Maturity date Max. interest rate Min. interest rate Average interest rate                                                                                                                                                                                                                                                      | 3 mm<br>DZ2007/19-91<br>MKMINFDZ7199<br>91<br>09.10.2007<br>09.01.2008<br>5,30<br>4,00<br>4,91                                              | DZ2007/20-91 MKMINFDZ7207 91 22.10.2007 23.01.2008 5,30 4,69 5,18                                                                  | 6 month DZ2007/10-182 MKMINFDS7107 182 09.10.2007 09.04.2008 5,50 5,15 5,40                                                      | 2007          |                |  |  |
| Days of maturity Date of auction Maturity date Max. interest rate Min. interest rate Average interest rate Average price                                                                                                                                                                                                                                        | 3 m/s<br>DZ2007/19-91<br>MKMINFDZ7199<br>91<br>09.10.2007<br>09.01.2008<br>5,30<br>4,00<br>4,91<br>98,7730                                  | DZ2007/20-91  MKMINFDZ7207  91  22.10.2007  23.01.2008  5,30  4,69  5,18  98,7078                                                  | 6 month DZ2007/10-182 MKMINFDS7107 182 09.10.2007 09.04.2008 5,50 5,15 5,40 97,3426                                              | 2007          |                |  |  |
| Days of maturity Date of auction Maturity date Max. interest rate Min. interest rate Average interest rate Average price Amount offered for sale                                                                                                                                                                                                                | 3 min DZ2007/19-91 MKMINFDZ7199 91 09.10.2007 09.01.2008 5,30 4,00 4,91 98,7730 1.395.000.000                                               | DZ2007/20-91 MKMINFDZ7207 91 22.10.2007 23.01.2008 5,30 4,69 5,18 98,7078 1.900.000.000                                            | 6 month DZ2007/10-182 MKMINFDS7107 182 09.10.2007 09.04.2008 5,50 5,15 5,40 97,3426 200.000.000                                  | 2007          |                |  |  |
| Days of maturity Date of auction Maturity date Max. interest rate Min. interest rate Average interest rate Average price Amount offered for sale Amount of bids submitted                                                                                                                                                                                       | 3 mm DZ2007/19-91 MKMINFDZ7199 91 09.10.2007 09.01.2008 5,30 4,00 4,91 98,7730 1.395.000.000 1.273.220.000                                  | DZ2007/20-91 MKMINFDZ7207 91 22.10.2007 23.01.2008 5,30 4,69 5,18 98,7078 1.900.000.000 1.264.070.000                              | 6 month DZ2007/10-182 MKMINFDS7107 182 09.10.2007 09.04.2008 5,50 5,15 5,40 97,3426 200.000.000 363.270.000                      | 2007          |                |  |  |
| Days of maturity Date of auction Maturity date Max. interest rate Min. interest rate Average interest rate Average price Amount offered for sale Amount of bids submitted Amount of bids accepted                                                                                                                                                               | 3 mm DZ2007/19-91 MKMINFDZ7199 91 09.10.2007 09.01.2008 5,30 4,00 4,91 98,7730 1.395.000.000 1.273.220.000 1.071.000.000                    | DZ2007/20-91 MKMINFDZ7207 91 22.10.2007 23.01.2008 5,30 4,69 5,18 98,7078 1.900.000.000 1.244.070.000                              | 6 month DZ2007/10-182 MKMINFDS7107 182 09.10.2007 09.04.2008 5,50 5,15 5,40 97,3426 200.000.000 363.270.000 200.000.000          | 2007          |                |  |  |
| Days of maturity Date of auction Maturity date Max. interest rate Min. interest rate Average interest rate Average price Amount offered for sale Amount of bids accepted Amount of bids accepted Amount of bids accepted from competative bids                                                                                                                  | 3 mm<br>DZ2007/19-91<br>MKMINFDZ7199<br>91<br>09.10.2007<br>09.01.2008<br>5,30<br>4,00<br>4,91<br>98,7730<br>1.395.000.000<br>1.273.220.000 | DZ2007/20-91 MKMINFDZ7207 91 22.10.2007 23.01.2008 5,30 4,69 5,18 98,7078 1.900.000.000 1.264.070.000                              | 6 month DZ2007/10-182 MKMINFDS7107 182 09.10.2007 09.04.2008 5,50 5,15 5,40 97,3426 200.000.000 363.270.000                      | 2007          |                |  |  |
| Days of maturity Date of auction Maturity date Max. interest rate Min. interest rate Average interest rate Average price Amount offered for sale Amount of bids submitted Amount of bids accepted Amount of bids accepted from competative bids Amount of bids accepted from noncompetative bids                                                                | 3 mm DZ2007/19-91 MKMINFDZ7199 91 09.10.2007 09.01.2008 5,30 4,00 4,91 98,7730 1.395.000.000 1.273.220.000 1.071.000.000                    | DZ2007/20-91 MKMINFDZ7207 91 22.10.2007 23.01.2008 5,30 4,69 5,18 98,7078 1.900.000.000 1.244.070.000 1.244.070.000 0              | 6 month DZ2007/10-182 MKMINFDS7107 182 09.10.2007 09.04.2008 5,50 5,15 5,40 97,3426 200.000.000 363.270.000 200.000.000          | 2007          |                |  |  |
| Days of maturity Date of auction Maturity date Max. interest rate Min. interest rate Average interest rate Average price Amount offered for sale Amount of bids submitted Amount of bids accepted Amount of bids accepted Amount of bids accepted from competative bids Percent of noncompetative bids                                                          | 3 min DZ2007/19-91 MKMINFDZ7199 91 09.10.2007 09.01.2008 5,30 4,00 4,91 98,7730 1.395.000.000 1.071.000.000 1.071.000.000 0 1               | DZ2007/20-91 MKMINFDZ7207 91 22.10.2007 23.01.2008 5,30 4,69 5,18 98,7078 1.900.000.000 1.244.070.000 1.244.070.000 0 1            | 6 month DZ2007/10-182 MKMINFDS7107 182 09.10.2007 09.04.2008 5,50 5,15 5,40 97,3426 200.000.000 363.270.000 200.000.000 0 1      | 2007          |                |  |  |
| Days of maturity Date of auction Maturity date Max. interest rate Min. interest rate Average interest rate Average price Amount offered for sale Amount of bids submitted Amount of bids accepted Amount of bids accepted from competative bids Amount of bids accepted from noncompetative bids Percent of noncompetative bids Bid o cover ratio               | 3 mi DZ2007/19-91 MKMINFDZ7199 91 09.10.2007 09.01.2008 5,30 4,00 4,91 98,7730 1.395.000.000 1.273.220.000 1.071.000.000 0 1 1,119          | DZ2007/20-91 MKMINFDZ7207 91 22.10.2007 23.01.2008 5,30 4,69 5,18 98,7078 1.900.000.000 1.264.070.000 1.244.070.000 0 1 1,02       | 6 month DZ2007/10-182 MKMINFDS7107 182 09.10.2007 09.04.2008 5,50 5,15 5,40 97,3426 200.000.000 363.270.000 200.000.000 0 1 1,82 | 2007          |                |  |  |
| Days of maturity Date of auction Maturity date Max. interest rate Min. interest rate Average interest rate Average price Amount offered for sale Amount of bids accepted Amount of bids accepted Amount of bids accepted from competative bids Amount of bids accepted from noncompetative bids Percent of noncompetative bids Bid o cover ratio Submitted bids | 3 min DZ2007/19-91 MKMINFDZ7199 91 09.10.2007 09.01.2008 5,30 4,00 4,91 98,7730 1.395.000.000 1.273.220.000 1.071.000.000 0 1 1,119 34      | DZ2007/20-91 MKMINFDZ7207 91 22.10.2007 23.01.2008 5,30 4,69 5,18 98,7078 1.900.000.000 1.244.070.000 1.244.070.000 0 1,02 1,02 31 | 6 month DZ2007/10-182 MKMINFDS7107 182 09.10.2007 09.04.2008 5,50 5,15 5,40 97,3426 200.000.000 200.000.000 0 1 1,82 15          | 2007          |                |  |  |
| Days of maturity Date of auction Maturity date Max. interest rate Min. interest rate Average interest rate Average price Amount offered for sale Amount of bids submitted Amount of bids accepted Amount of bids accepted from competative bids Amount of bids accepted from noncompetative bids Percent of noncompetative bids Bid o cover ratio               | 3 min DZ2007/19-91 MKMINFDZ7199 91 09.10.2007 09.01.2008 5,30 4,00 4,91 98,7730 1.395.000.000 1.273.220.000 1.071.000.000 0 1 1,119 34 26   | DZ2007/20-91 MKMINFDZ7207 91 22.10.2007 23.01.2008 5,30 4,69 5,18 98,7078 1.900.000.000 1.264.070.000 1.244.070.000 0 1 1,02       | 6 month DZ2007/10-182 MKMINFDS7107 182 09.10.2007 09.04.2008 5,50 5,15 5,40 97,3426 200.000.000 363.270.000 200.000.000 0 1 1,82 | 2007          |                |  |  |