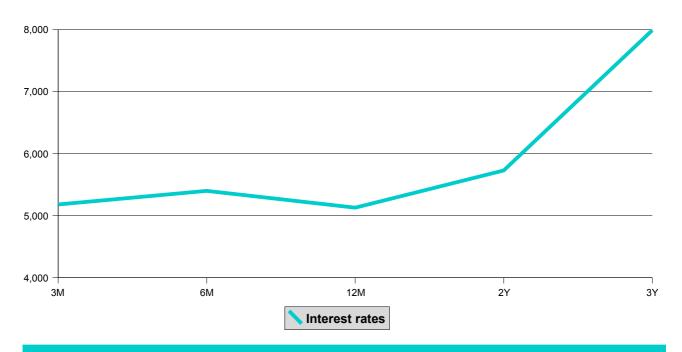

## 1.1 <u>Trends on the primary market for government securities in the Republic</u> of Macedonia

During September and October, interest rate on 3-month government securities (GS) significantly grew. Weighted interest rate in September was 3,71%, while during October, on the auction held on October 19, 2007, interest rate achieved was 4,91%, and on the auction held on October 22, 2007, the interest rate slightly grew, reaching 5,18%. The weighted interest rate on 6-month GS in October was 5,40%. The weighted interest rate on 12-month GS on the auction in October was 5,13%. Auctions marked DZ2007/17-91 and DZ2007/09-182, held on September 4, 2007, were cancelled, while at the auction on 3-year GS, held in September, there was no interest.

Comparative analysis of the trends in the interest rates on government securities in 2007 compared to 2006 suggests a declining trend. Weighted interest rate of the 3-month treasury bills achieved on the auctions in October 2006 was 6,27%, while the same interest rate achieved on the auctions in October 2007 declined by around 1,22 percentage points and was 5,05%. Weighted interest rate on 6-month treasury bills in October 2006 reached 6,88%, and by constantly declining during the year, it reached 5,54% in October 2007. The trend of interest rates is the same as in other government securities.

## Yield to maturity of GS on primary market