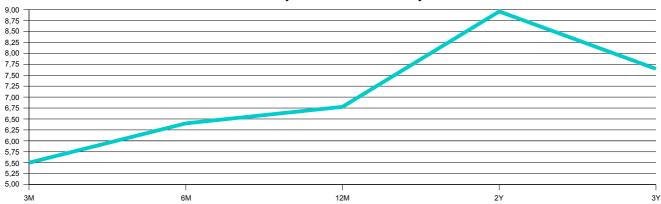

n Stock Exchange

## FOREIGN INVESTORS ON THE OFFICIAL MARKET

Foreign investors Sep 2006 Oct 2006 Nov 2006 Dec 2006 Jan 2007 Feb 2007 Mar 2007 Apr 2007 May 2007 Jun 2007 Jul 2007 Avg 2007 Sep 2007 Oct 2007 Bonds\* 10,46% 10,72% 10,96% 11,24% 11,15% 11,05% 10,73% 11,14% 10,33% 10,30% 10,22% 10,22% 1,32% 8,72%

Source: Macedinian Stock Exchange

<sup>\*</sup> Data as of end of the month, according to the Central Securities Depository, regarding the partisipation of the foreign investors in the total nominal value of bonds on the secondary market.



#### Amound of trading with Government Securities



#### Source: Macedinian Stock Exchange

## 

Source: Macedinian Stock Exchange



### 2.2.2 Over the counter



Source: NBRM



Source: NBRM



## Yieid to maturity of GS on secondary market



Source: NBRM



# 3 CALENDAR OF AUCTIONS FOR THE FOURTH QUARTER IN 2007 AND THE FIRST QUARTER IN 2008

| Quarter | Month     | Auction code A | uction date | Payment<br>date | Maturity date | Maturity (in days years) |
|---------|-----------|----------------|-------------|-----------------|---------------|--------------------------|
|         |           | DZ2007/19-91   | 09/10/07    | 10/10/07        | 09/01/08      | 91                       |
|         | October   | DZ2007/10-182  | 09/10/07    | 10/10/07        | 09/04/08      | 182                      |
|         |           | DZ2007/20-91   | 22/10/07    | 24/10/07        | 23/01/08      | 91                       |
|         |           | DZ2007/21-91   | 06/11/07    | 07/11/07        | 06/02/08      | 91                       |