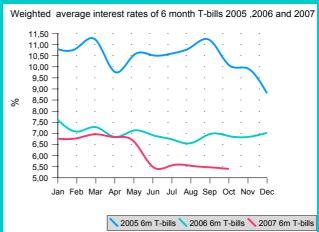

## 1.1 <u>Trends on the primary market for government securities in the Republic</u> of Macedonia

During September and October, interest rate on 3-month government securities (GS) significantly grew. Weighted interest rate in September was 3,71%, while during October, on the auction held on October 19, 2007, interest rate achieved was 4,91%, and on the auction held on October 22, 2007, the interest rate slightly grew, reaching 5,18%. The weighted interest rate on 6-month GS in October was 5,40%. The weighted interest rate on 12-month GS on the auction in October was 5,13%. Auctions marked DZ2007/17-91 and DZ2007/09-182, held on September 4, 2007, were cancelled, while at the auction on 3-year GS, held in September, there was no interest.

Comparative analysis of the trends in the interest rates on government securities in 2007 compared to 2006 suggests a declining trend. Weighted interest rate of the 3-month treasury bills achieved on the auctions in October 2006 was 6,27%, while the same interest rate achieved on the auctions in October 2007 declined by around 1,22 percentage points and was 5,05%. Weighted interest rate on 6-month treasury bills in October 2006 reached 6,88%, and by constantly declining during the year, it reached 5,54% in October 2007. The trend of interest rates is the same as in other government securities.