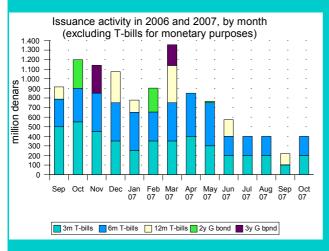

## 1.1 <u>Trends on the primary market for government securities in the Republic</u> of Macedonia

During September and October, interest rate on 3-month government securities (GS) significantly grew. Weighted interest rate in September was 3,71%, while during October, on the auction held on October 19, 2007, interest rate achieved was 4,91%, and on the auction held on October 22, 2007, the interest rate slightly grew, reaching 5,18%. The weighted interest rate on 6-month GS in October was 5,40%. The weighted interest rate on 12-month GS on the auction in October was 5,13%. Auctions marked DZ2007/17-91 and DZ2007/09-182, held on September 4, 2007, were cancelled, while at the auction on 3-year GS, held in September, there was no interest.

Comparative analysis of the trends in the interest rates on government securities in 2007 compared to 2006 suggests a declining trend. Weighted interest rate of the 3-month treasury bills achieved on the auctions in October 2006 was 6,27%, while the same interest rate achieved on the auctions in October 2007 declined by around 1,22 percentage points and was 5,05%. Weighted interest rate on 6-month treasury bills in October 2006 reached 6,88%, and by constantly declining during the year, it reached 5,54% in October 2007. The trend of interest rates is the same as in other government securities.

Supply and demand trends were as follows: In September, the auction of 3-month government securities, total amount Denar 2.100.000.000 was offered, and the demand was in the amount to Denar 415.000.000, while at 12-month GS in October, Denar 600.000.000 was offered, and the demand reached the level of Denar 119.500.000.

On the first auction of 3-month government securities in October, Denar 1.395.000.000 was offered, the demand amounted to Denar 1.273.220.000 while on the last auction in the same month Denar 1.900.000.000 was offered, and the demand reached the level of Denar 1.264.070.000. Regarding 6-month government securities in October, Denar 200.000.000 was offered, while the demand was by Denar 163.270.000 higher that the offer and it amounted to Denar 363.270.000.