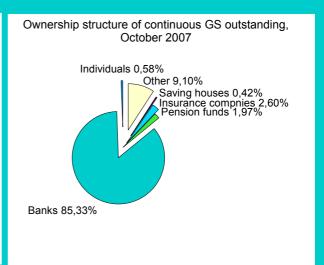

### 1.3 <u>Listing of the ownership structure of denationalization bonds</u>

Ownership structure of the so far six issues of denationalization bonds as of September 30, 2007 is as follows:

Total amount of the so far issued denationalization bonds is EUR 116.921.484 and the number of holders of government denationalization bonds is 6.388 persons. Out of the total amount, EUR 52.282.223 or 48,10% are owned by physical entities, and EUR 64.639.261 i.e. 51,90% are owned by legal entities. Out of the amount owned by legal entities, EUR 17.335.607 or 26,82% are owned by banks, and EUR 2.844.710 or 4,4% are owned by brokerage companies. The remaining EUR 44.458.944 or 68,78%, remained in ownership of other legal entities.