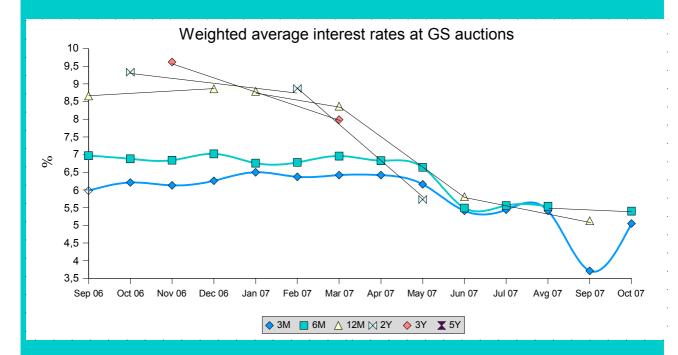

## 1.1 <u>Trends on the primary market for government securities in the Republic</u> of Macedonia

During September and October, interest rate on 3-month government securities (GS) significantly grew. Weighted interest rate in September was 3,71%, while during October, on the auction held on October 19, 2007, interest rate achieved was 4,91%, and on the auction held on October 22, 2007, the interest rate slightly grew, reaching 5,18%. The weighted interest rate on 6-month GS in October was 5,40%. The weighted interest rate on 12-month GS on the auction in October was 5,13%. Auctions marked DZ2007/17-91 and DZ2007/09-182, held on September 4, 2007, were cancelled, while at the auction on 3-year GS, held in September, there was no interest.

Comparative analysis of the trends in the interest rates on government securities in 2007 compared to 2006 suggests a declining trend. Weighted interest rate of the 3-month treasury bills achieved on the auctions in October 2006 was 6,27%, while the same interest rate achieved on the auctions in October 2007 declined by around 1,22 percentage points and was 5,05%. Weighted interest rate on 6-month treasury bills in October 2006 reached 6,88%, and by constantly declining during the year, it reached 5,54% in October 2007. The trend of interest rates is the same as in other government securities.