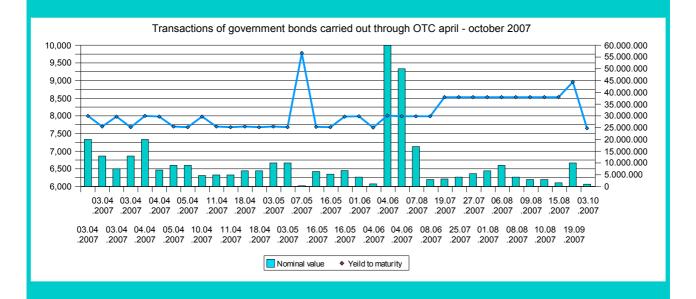

# 1.2 Trends on the secondary market for government securities in the Republic of Macedonia

No trading was recorded on the OTC market regarding treasury bills (TB) in the period July–October 2007. In government bonds (GB) in September there was one transaction in the nominal amount of Denar 10.000.000 with average price of 100,000 and average yield to maturity of 8,962%. In October, there was 1 transaction in government bonds on the over-the-counter market with a nominal amount of Denar 1.000.000 with average price of 99,600, and average yield to maturity of 7,651%.

Regarding government bonds, lower nominal trading amount was realized in October, compared to September, and lower average yield to maturity by 1,311 percentage points and lower price by 0,4 percentage points compared to the previous month. In September, trading was realized only with the 2-year GB, and in October with 3-year GB. Trading was realized between banks and legal entities whereby there was no dramatic change in prices and the number of transactions was identical.

### 2.2.2 Over the counter

Source: NBRM

Source: NBRM