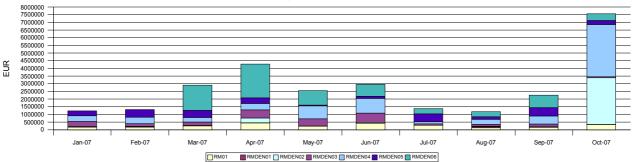

#### OVERWIEW OF TRADING WITH BONDS ON MACEDONIAN STOCK EXCHANGE

| September 2007 | High (%) | Low (%) | Last daily<br>average<br>price (%) | Last trading day | Volume (NV in EUR) | Turnover<br>(denars) | Turnover<br>(EUR) | Yield to maturity |
|----------------|----------|---------|------------------------------------|------------------|--------------------|----------------------|-------------------|-------------------|
| RM01           | 88,4     | 87      | 88,21                              | 25.09.07         | 155145             | 8305522              | 135781            | 8,95%             |
| RMDEN02        | 84       | 83      | 84                                 | 25.09.07         | 40210              | 2044799              | 33433             | 8,11%             |
| RMDEN03        | 85       | 82      | 84                                 | 27.09.07         | 173766             | 8876152              | 145121            | 7,29%             |
| RMDEN04        | 82       | 79      | 81,1                               | 28.09.07         | 526199             | 26055633             | 425936            | 7,69%             |
| RMDEN05        | 82       | 77,4    | 80,17                              | 28.09.07         | 549148             | 26740784             | 437118            | 7,40%             |
| RMDEN06        | 82       | 78,1    | 80,67                              | 28.09.07         | 815744             | 39780605             | 650292            | 6,61%             |
|                |          |         |                                    |                  |                    |                      |                   |                   |

|              |          |         | Last daily |              |            |           |          |          |
|--------------|----------|---------|------------|--------------|------------|-----------|----------|----------|
|              |          |         | average    | Last trading | Volume (NV | Turnover  | Turnover | Yield to |
| October 2007 | High (%) | Low (%) | price (%)  | day          | in EUR)    | (denars)  | (EUR)    | maturity |
| RM01         | 90       | 88,2    | 89,11      | 31.10.07     | 334968     | 18210908  | 297668   | 7,80%    |
| RMDEN01      | 87,5     | 84      | 84         | 17.10.07     | 3485       | 182476    | 2983     | 9,48%    |
| RMDEN02      | 85,2     | 84,1    | 85,2       | 31.10.07     | 3044510    | 156683553 | 2560615  | 7,74%    |
| RMDEN03      | 84,1     | 83      | 83,1       | 31.10.07     | 72071      | 3692781   | 60351    | 7,78%    |
| RMDEN04      | 82       | 81,3    | 81,96      | 30.10.07     | 3398039    | 170481758 | 2786146  | 7,50%    |
| RMDEN05      | 82       | 80      | 80,82      | 31.10.07     | 258883     | 12829521  | 209711   | 7,29%    |
| RMDEN06      | 82       | 80      | 80,48      | 31.10.07     | 446052     | 22035170  | 360185   | 6,74%    |

#### Amound of trading with Government Securities