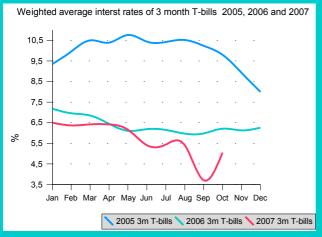

## 1.1 <u>Trends on the primary market for government securities in the Republic</u> of Macedonia

During September and October, interest rate on 3-month government securities (GS) significantly grew. Weighted interest rate in September was 3,71%, while during October, on the auction held on October 19, 2007, interest rate achieved was 4,91%, and on the auction held on October 22, 2007, the interest rate slightly grew, reaching 5,18%. The weighted interest rate on 6-month GS in October was 5,40%. The weighted interest rate on 12-month GS on the auction in October was 5,13%. Auctions marked DZ2007/17-91 and DZ2007/09-182, held on September 4, 2007, were cancelled, while at the auction on 3-year GS, held in September, there was no interest.

Comparative analysis of the trends in the interest rates on government securities in 2007 compared to 2006 suggests a declining trend. Weighted interest rate of the 3-month treasury bills achieved on the auctions in October 2006 was 6,27%, while the same interest rate achieved on the auctions in October 2007 declined by around 1,22 percentage points and was 5,05%. Weighted interest rate on 6-month treasury bills in October 2006 reached 6,88%, and by constantly declining during the year, it reached 5,54% in October 2007. The trend of interest rates is the same as in other government securities.