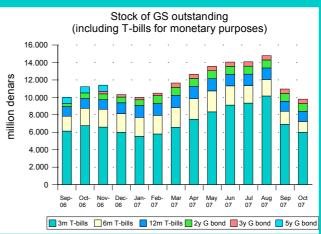

### Average time to maturity-ATM\* of continuous government securities

\*Average time to maturity (ATM) is an indicator showing the refinancing risk, which is especially relevant when the debt should be refinanced by additional issuance of new public debt. ATM shows the average length of time until maturity of securities and the sensitivity of fixed-income funds to the interest rate variations. The longer the period of time of ATM, the greater the sensitivity to the interest rate variations.

|               |                |                 | Government bonds |                 |                |                 |                |                 |
|---------------|----------------|-----------------|------------------|-----------------|----------------|-----------------|----------------|-----------------|
|               | Treası         | ury bills       | 2 years          |                 | 3 years        |                 | Total          |                 |
|               | 31th of August | 31th of October | 31th of August   | 31th of October | 31th of August | 31th of October | 31th of August | 31th of October |
| Duration*     | 2007           | 2007            | 2007             | 2007            | 2007           | 2007            | 2007           | 2007            |
| Average days  | 89,04          | 88,80           | 357,76           | 296,65          | 789,19         | 728,11          | 209,41         | 214,60          |
| Average years | 0,24           | 0,24            | 0,98             | 0,81            | 2,16           | 1,99            | 0,57           | 0,59            |

<sup>\*</sup>Duration is an indicator showing the risk of interest rate variations. More precisely, this indicator shows how soon the interest rate changes would affect the debt-related cost, i.e. what is the change in the value of the fixed-income securities resulting from 1% variation in interest rates. When expressed in years, 5-year duration means that the value of the securities would grow by 5% should the interest rates decline by 1% and vice-versa.