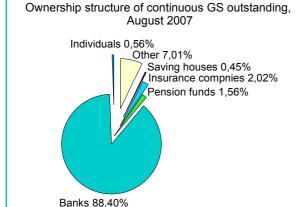

### 1.3 <u>Listing of the ownership structure of denationalization bonds</u>

Ownership structure of the so far six issues of denationalization bonds as of September 30, 2007 is as follows:

Total amount of the so far issued denationalization bonds is EUR 116.921.484 and the number of holders of government denationalization bonds is 6.388 persons. Out of the total amount, EUR 52.282.223 or 48,10% are owned by physical entities, and EUR 64.639.261 i.e. 51,90% are owned by legal entities. Out of the amount owned by legal entities, EUR 17.335.607 or 26,82% are owned by banks, and EUR 2.844.710 or 4,4% are owned by brokerage companies. The remaining EUR 44.458.944 or 68,78%, remained in ownership of other legal entities.