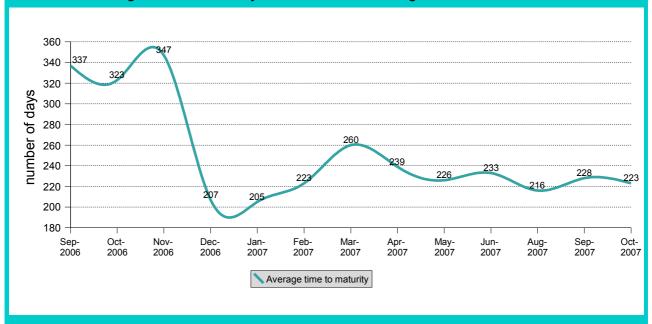

### Average time to maturity-ATM\* of continuous government securities

\*Average time to maturity (ATM) is an indicator showing the refinancing risk, which is especially relevant when the debt should be refinanced by additional issuance of new public debt. ATM shows the average length of time until maturity of securities and the sensitivity of fixed-income funds to the interest rate variations. The longer the period of time of ATM, the greater the sensitivity to the interest rate variations.

|               |                |                 | Government bonds |                 |                |                 |                |                 |
|---------------|----------------|-----------------|------------------|-----------------|----------------|-----------------|----------------|-----------------|
|               | Treası         | ury bills       | 2 years          |                 | 3 years        |                 | Total          |                 |
|               | 31th of August | 31th of October | 31th of August   | 31th of October | 31th of August | 31th of October | 31th of August | 31th of October |
| Duration*     | 2007           | 2007            | 2007             | 2007            | 2007           | 2007            | 2007           | 2007            |
| Average days  | 89,04          | 88,80           | 357,76           | 296,65          | 789,19         | 728,11          | 209,41         | 214,60          |
| Average years | 0,24           | 0,24            | 0,98             | 0,81            | 2,16           | 1,99            | 0,57           | 0,59            |

<sup>\*</sup>Duration is an indicator showing the risk of interest rate variations. More precisely, this indicator shows how soon the interest rate changes would affect the debt-related cost, i.e. what is the change in the value of the fixed-income securities resulting from 1% variation in interest rates. When expressed in years, 5-year duration means that the value of the securities would grow by 5% should the interest rates decline by 1% and vice-versa.