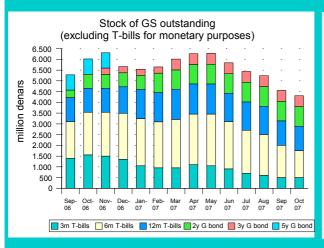

### Average time to maturity-ATM\* of continuous government securities

\*Average time to maturity (ATM) is an indicator showing the refinancing risk, which is especially relevant when the debt should be refinanced by additional issuance of new public debt. ATM shows the average length of time until maturity of securities and the sensitivity of fixed-income funds to the interest rate variations. The longer the period of time of ATM, the greater the sensitivity to the interest rate variations.

|               |                |                 | Government bonds |                 |                |                 |                |                 |
|---------------|----------------|-----------------|------------------|-----------------|----------------|-----------------|----------------|-----------------|
|               | Treası         | ury bills       | 2 years          |                 | 3 years        |                 | Total          |                 |
|               | 31th of August | 31th of October | 31th of August   | 31th of October | 31th of August | 31th of October | 31th of August | 31th of October |
| Duration*     | 2007           | 2007            | 2007             | 2007            | 2007           | 2007            | 2007           | 2007            |
| Average days  | 89,04          | 88,80           | 357,76           | 296,65          | 789,19         | 728,11          | 209,41         | 214,60          |
| Average years | 0,24           | 0,24            | 0,98             | 0,81            | 2,16           | 1,99            | 0,57           | 0,59            |

<sup>\*</sup>Duration is an indicator showing the risk of interest rate variations. More precisely, this indicator shows how soon the interest rate changes would affect the debt-related cost, i.e. what is the change in the value of the fixed-income securities resulting from 1% variation in interest rates. When expressed in years, 5-year duration means that the value of the securities would grow by 5% should the interest rates decline by 1% and vice-versa.