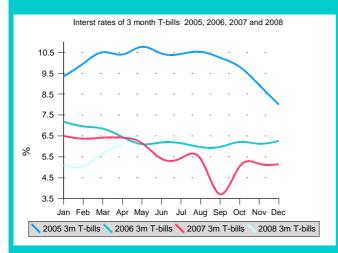

# 1.1 <u>Trends on the primary market for government securities in the Republic</u> of Macedonia

The government securities market was characterized by the increase of interest rates on government securities regarding all maturities in the period March-April 2008, resulting from the global trend of inflation increase in the world and in the Republic of Macedonia, as well as the increase of interest rates on the central bank bills of the National Bank of the Republic of Macedonia. During March, the Ministry of Finance of the Republic of Macedonia reached a decision to replace the interest rate tender (applying multiple interest rates) with volume tender (applying fixed interest rate) on all auctions and regarding all maturities. By applying the volume tender, the interest rate on 3-month treasury bills on the auctions in March and April was 6,10%, the interest rate on 6-month treasury bills amounted to 6.30%, while with regard to 12-month treasury bills it amounted to 6.50%. Coupon interest rate on government bond of 6.75% was offered on the auction held in March, while coupon interest rate on 2-year government bond of 6.95% was offered on the auction held in April.

Analysis of the trends in the interest rates on government securities at the beginning of 2008 shows continuous upward trend. Illustratively, interest rate on 3-month treasury bills achieved on the auctions in January 2008 was 5.10%, while the same interest rate achieved on the auctions in April 2008 increased by one percentage point and was 6,10%. Interest rate on 6-month treasury bills amounted to 5.37% in January 2008, while the one reached on the auctions in April 2008 increased amounting to 6,30%. The trend in interest rate is the same as in the other maturities of government securities, i.e. the interest rates on 12-month treasury bills and 2-year government bonds being 5.68% and 6.35% in January reached the amounts of 6.50% and 6.95% respectively in the analyzed period. Interest rate on 3-year government bond offered on the auction in March 2008 was 6.75%, while the interest rate on 3-year government bond realized on the last successful auction in March 2007 was 7.99%.