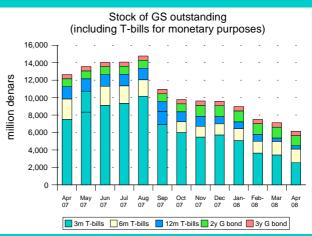

# 1.1 <u>Trends on the primary market for government securities in the Republic</u> of Macedonia

The government securities market was characterized by the increase of interest rates on government securities regarding all maturities in the period March-April 2008, resulting from the global trend of inflation increase in the world and in the Republic of Macedonia, as well as the increase of interest rates on the central bank bills of the National Bank of the Republic of Macedonia. During March, the Ministry of Finance of the Republic of Macedonia reached a decision to replace the interest rate tender (applying multiple interest rates) with volume tender (applying fixed interest rate) on all auctions and regarding all maturities. By applying the volume tender, the interest rate on 3-month treasury bills on the auctions in March and April was 6,10%, the interest rate on 6-month treasury bills amounted to 6.30%, while with regard to 12-month treasury bills it amounted to 6.50%. Coupon interest rate on government bond of 6.75% was offered on the auction held in March, while coupon interest rate on 2-year government bond of 6.95% was offered on the auction held in April.

Analysis of the trends in the interest rates on government securities at the beginning of 2008 shows continuous upward trend. Illustratively, interest rate on 3-month treasury bills achieved on the auctions in January 2008 was 5.10%, while the same interest rate achieved on the auctions in April 2008 increased by one percentage point and was 6,10%. Interest rate on 6-month treasury bills amounted to 5.37% in January 2008, while the one reached on the auctions in April 2008 increased amounting to 6,30%. The trend in interest rate is the same as in the other maturities of government securities, i.e. the interest rates on 12-month treasury bills and 2-year government bonds being 5.68% and 6.35% in January reached the amounts of 6.50% and 6.95% respectively in the analyzed period. Interest rate on 3-year government bond offered on the auction in March 2008 was 6.75%, while the interest rate on 3-year government bond realized on the last successful auction in March 2007 was 7.99%.

During the analyzed period, with the exception of the auction of 3-month treasury bills and the auction of 12-month treasury bills realized in the course of April, the demand on all other auctions was lower compared to the offered amount. Total amount of government securities offered on the auctions in the course of March amounted to Denar 1,200 million, and the demand thereof amounted to Denar 648,6 million while an amount of Denar 1,250 million was offered in the course of April, and the demand amounted to Denar 1,214.4 million. Furthermore, the details around the trend of the supply and demand of government securities in the period March-April 2008 are shown: