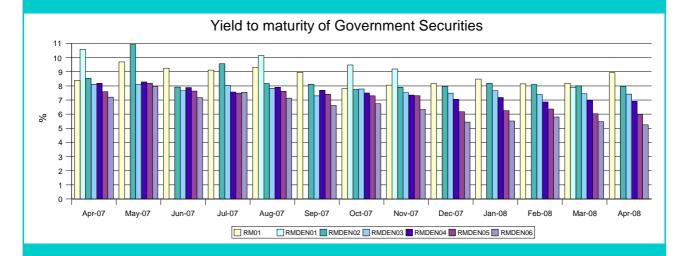

#### OVERWIEW OF TRADING WITH BONDS ON MACEDONIAN STOCK EXCHANGE

|            |          |         | Last daily |              |            |            |          |          |
|------------|----------|---------|------------|--------------|------------|------------|----------|----------|
|            |          |         | average    | Last trading | Volume (NV | Turnover   | Turnover | Yield to |
| March 2008 | High (%) | Low (%) | price (%)  | day          | in EUR)    | (denars)   | (EUR)    | maturity |
| RM01       | 91,10    | 90,30   | 90,60      | 26.03.2008   | 141.35     | 7.842.045  | 128.14   | 8,18%    |
| RMDEN01    | 89,00    | 89,00   | 89,00      | 25.03.2008   | 2.86       | 155.63     | 2.54     | 7,89%    |
| RMDEN02    | 86,60    | 86,10   | 86,60      | 31.03.2008   | 276.3      | 14.569.938 | 237.99   | 7,99%    |
| RMDEN03    | 86,00    | 85,40   | 85,70      | 26.03.2008   | 116.33     | 6.109.592  | 99.84    | 7,44%    |
| RMDEN04    | 86,00    | 83,00   | 85,00      | 28.03.2008   | 208.39     | 10.860.926 | 177.45   | 6,98%    |
| RMDEN05    | 86,50    | 83,30   | 86,09      | 31.03.2008   | 134.46     | 6.999.998  | 114.35   | 6,03%    |
| RMDEN06    | 86,10    | 83,00   | 86,10      | 31.03.2008   | 253.17     | 13.186.357 | 215.43   | 5,47%    |
|            |          |         |            |              |            |            |          |          |

|            |          |         | Last daily |              |            |            |          |          |
|------------|----------|---------|------------|--------------|------------|------------|----------|----------|
|            |          |         | average    | Last trading | Volume (NV | Turnover   | Turnover | Yield to |
| April 2008 | High (%) | Low (%) | price (%)  | day          | in EUR)    | (denars)   | (EUR)    | maturity |
| RM01       | 90,50    | 90,00   | 90,05      | 30.04.2008   | 346.601    | 19.150.536 | 312.097  | 8,93%    |
| RMDEN02    | 87,50    | 86,80   | 87,05      | 30.04.2008   | 570.017    | 30.460.545 | 496.223  | 7,96%    |
| RMDEN03    | 86,10    | 86,10   | 86,10      | 21.04.2008   | 60.000     | 3.171.180  | 51.660   | 7,42%    |
| RMDEN04    | 85,50    | 85,00   | 85,50      | 30.04.2008   | 55.969     | 2.936.223  | 47.819   | 6,91%    |
| RMDEN05    | 88,00    | 86,00   | 86,51      | 30.04.2008   | 116.388    | 6.209.309  | 101.160  | 5,98%    |
| RMDEN06    | 88,00    | 85,00   | 87,10      | 30.04.2008   | 246.558    | 13.137.361 | 214.198  | 5,24%    |