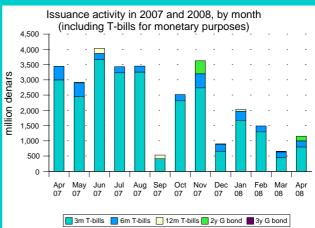

During the analyzed period, with the exception of the auction of 3-month treasury bills and the auction of 12-month treasury bills realized in the course of April, the demand on all other auctions was lower compared to the offered amount. Total amount of government securities offered on the auctions in the course of March amounted to Denar 1,200 million, and the demand thereof amounted to Denar 648,6 million while an amount of Denar 1,250 million was offered in the course of April, and the demand amounted to Denar 1,214.4 million. Furthermore, the details around the trend of the supply and demand of government securities in the period March-April 2008 are shown:

- On the first auction of 3-month government securities In March, Denar 250 million was

<sup>\*</sup> Interest rate on central bank bills increased by 0.75 percentage points in the period March-April 2008, i.e. it amounted to 6.00% in the analyzed period.

offered, and the demand amounted to Denar 163.5 million, while on the last auction of 3-month government securities in the same month, Denar 300 million was offered and the demand amounted to Denar 283 million. On the auction of 6-month government securities, Denar 200 million was offered, and the demand amounted to Denar 189 million. On the auction of 12-month treasury bills Denar 250 million was offered, and the demand thereof amounted to Denar 12.8 million. Auction of 3-year government bond was held in the same month, whereby Denar 200 million was offered, and the demand thereof amounted to Denar 300 thousand due to the law interest of the investors.

On the first auction of 3-month government securities in April, Denar 400 million was offered, and the demand amounted to Denar 395 million, while on the last auction in the same month, Denar 400 million was offered, whereby the demand reached the level of Denar 407.2 million. On the auction of 6-month treasury bills realized in April, Denar 200 million was offered, and the demand reached on this auction amounted to Denar 252 million. During April, an auction of 2-year government bond was also held. On this auction, a Denar 250 million was offered, the demand amounted to Denar 160.2 million, and thus the realization amounted to Denar 160.2 million.