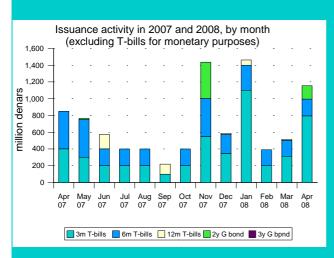

During the analyzed period, with the exception of the auction of 3-month treasury bills and the auction of 12-month treasury bills realized in the course of April, the demand on all other auctions was lower compared to the offered amount. Total amount of government securities offered on the auctions in the course of March amounted to Denar 1,200 million, and the demand thereof amounted to Denar 648,6 million while an amount of Denar 1,250 million was offered in the course of April, and the demand amounted to Denar 1,214.4 million. Furthermore, the details around the trend of the supply and demand of government securities in the period March-April 2008 are shown:

- On the first auction of 3-month government securities In March, Denar 250 million was

<sup>\*</sup> Interest rate on central bank bills increased by 0.75 percentage points in the period March-April 2008, i.e. it amounted to 6.00% in the analyzed period.

offered, and the demand amounted to Denar 163.5 million, while on the last auction of 3-month government securities in the same month, Denar 300 million was offered and the demand amounted to Denar 283 million. On the auction of 6-month government securities, Denar 200 million was offered, and the demand amounted to Denar 189 million. On the auction of 12-month treasury bills Denar 250 million was offered, and the demand thereof amounted to Denar 12.8 million. Auction of 3-year government bond was held in the same month, whereby Denar 200 million was offered, and the demand thereof amounted to Denar 300 thousand due to the law interest of the investors.

On the first auction of 3-month government securities in April, Denar 400 million was offered, and the demand amounted to Denar 395 million, while on the last auction in the same month, Denar 400 million was offered, whereby the demand reached the level of Denar 407.2 million. On the auction of 6-month treasury bills realized in April, Denar 200 million was offered, and the demand reached on this auction amounted to Denar 252 million. During April, an auction of 2-year government bond was also held. On this auction, a Denar 250 million was offered, the demand amounted to Denar 160.2 million, and thus the realization amounted to Denar 160.2 million.