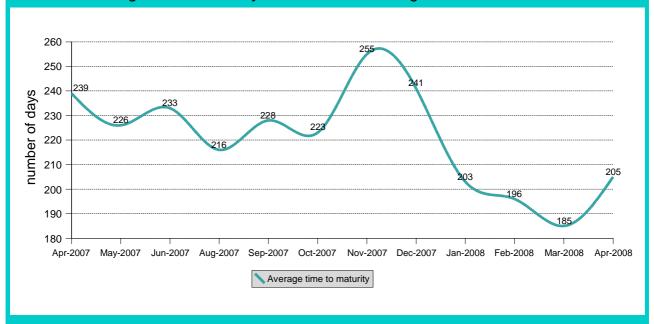

#### Average time to maturity-ATM\* of continuous government securities

\*Average time to maturity (ATM) is an indicator showing the refinancing risk, which is especially relevant when the debt should be refinanced by additional issuance of new public debt. ATM shows the average length of time until maturity of securities and the sensitivity of fixed-income funds to the interest rate variations. The longer the period of time of ATM, the greater the sensitivity to the interest rate variations.

|               |                |               |               | Governme      |               |               |               |               |  |
|---------------|----------------|---------------|---------------|---------------|---------------|---------------|---------------|---------------|--|
|               | Treasury bills |               | 2 years       |               | 3 y           | ears          | Total         |               |  |
|               | 29th of        | 30th of April | 29th of       | 30th of April | 29th of       | 30th of April | 29th of       | 30th of April |  |
| Duration*     | February 2008  | 2008          | February 2008 | 2008          | February 2008 | 2008          | February 2008 | 2008          |  |
| Average days  | 72.09          | 71.78         | 358.98        | 342.97        | 642.48        | 600.80        | 192.74        | 200.85        |  |
| Average years | 0.20           | 0.20          | 0.98          | 0.94          | 1.76          | 1.65          | 0.53          | 0.55          |  |

<sup>\*</sup>Duration is an indicator showing the risk of interest rate variations. More precisely, this indicator shows how soon the interest rate changes would affect the debt-related cost, i.e. what is the change in the value of the fixed-income securities resulting from 1% variation in interest rates. When expressed in years, 5-year duration means that the value of the securities would grow by 5% should the interest rates decline by 1% and vice-versa.