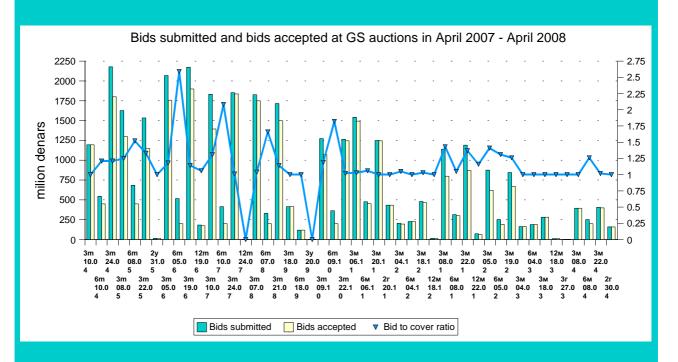

During the analyzed period, with the exception of the auction of 3-month treasury bills and the auction of 12-month treasury bills realized in the course of April, the demand on all other auctions was lower compared to the offered amount. Total amount of government securities offered on the auctions in the course of March amounted to Denar 1,200 million, and the demand thereof amounted to Denar 648,6 million while an amount of Denar 1,250 million was offered in the course of April, and the demand amounted to Denar 1,214.4 million. Furthermore, the details around the trend of the supply and demand of government securities in the period March-April 2008 are shown:

- On the first auction of 3-month government securities In March, Denar 250 million was

<sup>\*</sup> Interest rate on central bank bills increased by 0.75 percentage points in the period March-April 2008, i.e. it amounted to 6.00% in the analyzed period.

offered, and the demand amounted to Denar 163.5 million, while on the last auction of 3-month government securities in the same month, Denar 300 million was offered and the demand amounted to Denar 283 million. On the auction of 6-month government securities, Denar 200 million was offered, and the demand amounted to Denar 189 million. On the auction of 12-month treasury bills Denar 250 million was offered, and the demand thereof amounted to Denar 12.8 million. Auction of 3-year government bond was held in the same month, whereby Denar 200 million was offered, and the demand thereof amounted to Denar 300 thousand due to the law interest of the investors.

On the first auction of 3-month government securities in April, Denar 400 million was offered, and the demand amounted to Denar 395 million, while on the last auction in the same month, Denar 400 million was offered, whereby the demand reached the level of Denar 407.2 million. On the auction of 6-month treasury bills realized in April, Denar 200 million was offered, and the demand reached on this auction amounted to Denar 252 million. During April, an auction of 2-year government bond was also held. On this auction, a Denar 250 million was offered, the demand amounted to Denar 160.2 million, and thus the realization amounted to Denar 160.2 million.