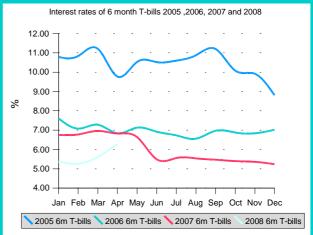

# 1.1 <u>Trends on the primary market for government securities in the Republic</u> of Macedonia

The government securities market was characterized by the increase of interest rates on government securities regarding all maturities in the period March-April 2008, resulting from the global trend of inflation increase in the world and in the Republic of Macedonia, as well as the increase of interest rates on the central bank bills of the National Bank of the Republic of Macedonia. During March, the Ministry of Finance of the Republic of Macedonia reached a decision to replace the interest rate tender (applying multiple interest rates) with volume tender (applying fixed interest rate) on all auctions and regarding all maturities. By applying the volume tender, the interest rate on 3-month treasury bills on the auctions in March and April was 6,10%, the interest rate on 6-month treasury bills amounted to 6.30%, while with regard to 12-month treasury bills it amounted to 6.50%. Coupon interest rate on government bond of 6.75% was offered on the auction held in March, while coupon interest rate on 2-year government bond of 6.95% was offered on the auction held in April.

Analysis of the trends in the interest rates on government securities at the beginning of 2008 shows continuous upward trend. Illustratively, interest rate on 3-month treasury bills achieved on the auctions in January 2008 was 5.10%, while the same interest rate achieved on the auctions in April 2008 increased by one percentage point and was 6,10%. Interest rate on 6-month treasury bills amounted to 5.37% in January 2008, while the one reached on the auctions in April 2008 increased amounting to 6,30%. The trend in interest rate is the same as in the other maturities of government securities, i.e. the interest rates on 12-month treasury bills and 2-year government bonds being 5.68% and 6.35% in January reached the amounts of 6.50% and 6.95% respectively in the analyzed period. Interest rate on 3-year government bond offered on the auction in March 2008 was 6.75%, while the interest rate on 3-year government bond realized on the last successful auction in March 2007 was 7.99%.