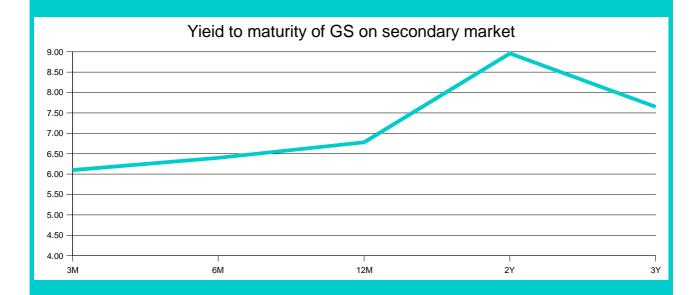

|          |          |
| investors     | Apr 2007                                 | May 2007 | Jun 2007 | Jul 2007 | Avg 2007 | Sep 2007 | Oct 2007 | Nov 2007 | Dec 2007 | Jan 2008 | Feb 2007 | Mar 2008 | Apr 2008 |
| Bonds*        | 11.14%                                   | 10.33%   | 10.30%   | 10.22%   | 10.22%   | 10.32%   | 8.72%    | 8.58%    | 8.40%    | 8.39%    | 8.38%    | 8.38%    | 8.39%    |

<sup>\*</sup> Data as of end of the month, according to the Central Securities Depository, regarding the partisipation of the foreign investors in the total nominal value of bonds on the secondary market.

Source: Macedinian Stock Exchange





Source: Macedinian Stock Exchange



Source: Macedinian Stock Exchange



#### 2.2.2 Over the counter



Source: NBRM



Source: NBRM





Source: NBRM



# 3 CALENDAR OF AUCTIONS FOR THE FIRST SEMESTAR IN 2008

| Quarter | Month     | Auction code A | Auction date | Payment<br>date | Maturity date | Maturity (in days years) |
|---------|-----------|----------------|--------------|-----------------|---------------|--------------------------|
|         |           | DZ2008/07-91   | 08.04.2008   | 09.04.2008      | 09.07.2008    | 91                       |
|         | April     | DZ2008/04-182  | 08.04.2008   | 09.04.2008      | 08.10.2008    | 182                      |
|         | Арп       | DZ2008/08-91   | 22.04.2008   | 23.04.2008      | 23.07.2008    | 91                       |
|         |           | DO2008/03-0510 | 30.04.2008   | 05.05.2008      | 05.05.2010    | 02                       |
|         |           |