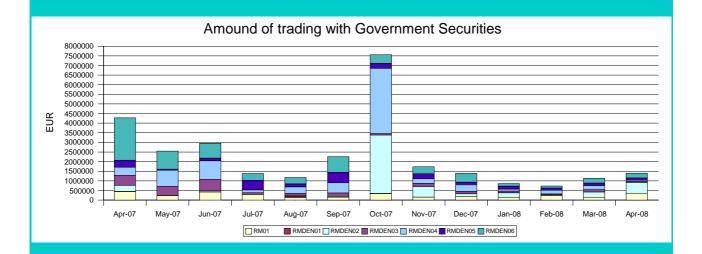

In March, structural bonds were traded on the Macedonian Stock Exchange in the total amount of EUR 1.133 million, and the total trading turnover regarding structural bonds

was EUR 975.74 thousand or Denar 59,72 million. Average yield to maturity reached the level of 7.14%.

Total trading volume regarding structural bonds amounted to EUR 1.395 in April, and the total trading turnover regarding structural bonds was EUR 1.223 million or Denar 75.065 million. Average yield to maturity reached the level of 7.07%. Trading turnover is obtained by multiplying the realized price and volume (nominal value) of the security.

In April, trading volume regarding structural bonds was higher by EUR 262 thousand in relation to the trading volume in February, and at the same time the trading turnover regarding structural bonds was higher by EUR 247.26 million compared to January. Average yield to maturity was lower by 0.07 percentage points in April compared to the one in January. Average yield to maturity was lower by 0.07 percentage points in April compared to the one in March. The share of foreign investors on the Macedonian Stock Exchange regarding government bonds (continuous and structural) was 8.39% in April, and no change regarding the foreign investors on the Macedonian Stock Exchange was recorded in March, while compared to February there was insignificant change, i.e. it increased by 0.01 percentage point.