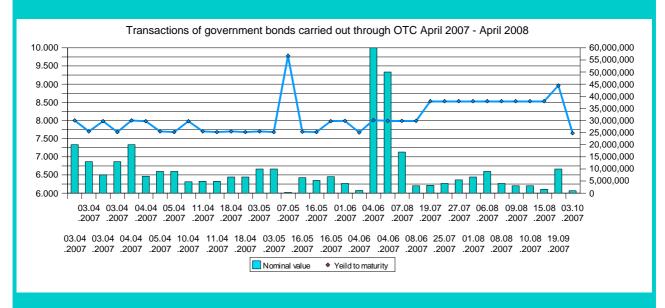

# 1.2 Trends on the secondary market for government securities in the Republic of Macedonia

Insignificant trading was recorded on the OTC market regarding treasury bills in the period March-April 2008, i.e. only two transactions in 3-month treasury bills were realized. Total nominal trading amount was Denar 2 million, with average price of 99.1100 and average yield to maturity of 6.10%. Whereas, regarding the government bonds, no transactions were realized in the abovementioned period.

#### 2.2.2 Over the counter

Source: NBRM

Source: NBRM

Source: NBRM