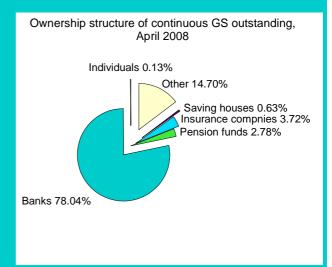

During the analyzed period, one can observe positive changes in the ownership structure of the undue government securities. The share of the banks in the undue government securities reduced by 3.96 percentage points, i.e. from 82% in February to 78.04% in April, but due to this, the share of the other investors increased (pension funds, insurance companies, saving houses etc.). Share of insurance companies increased by 0.30 percentage points, the pension funds' share also increased by 0.30 percentage points, while the share of the saving houses increased by 0.12 percentage points, and the biggest share was observed at the category-others, i.e. it increased by 3.24 percentage points in the analyzed period. The share of natural persons in the ownership structure of undue government securities changed insignificantly in the same period.

Compared to February, the ratio between the natural persons and legal entities in the ownership structure of undue structural government securities was insignificantly changed in April, i.e. the share of legal entities increased by 1,77 percentage points compared to the natural persons. Changes in the ownership structure of undue structural government bonds were recorded at the legal entities. Illustratively, the percentage share of the banks in the ownership structure of the legal entities amounted to 41,97%, while it amounted to 39,02% in February, being an increase by 2,95 percentage points. In the

| Public Debt Management Department                                                                                                                                                                                                                                                                                                                                                                                                          |
|--------------------------------------------------------------------------------------------------------------------------------------------------------------------------------------------------------------------------------------------------------------------------------------------------------------------------------------------------------------------------------------------------------------------------------------------|
| same period, the percentage share of the brokerage houses changed insignificantly, i.e. amounted to 4,19%. Changes in the ownership structure of the undue structural bonds a the other legal entities were recorded compared to February. Percentage share of the ownership structure of the other legal entities amounted to 53,84% in April, being decrease by 2,93 percentage points compared to February, when it amounted to 56,79%. |
|                                                                                                                                                                                                                                                                                                                                                                                                                                            |
|                                                                                                                                                                                                                                                                                                                                                                                                                                            |
|                                                                                                                                                                                                                                                                                                                                                                                                                                            |
|                                                                                                                                                                                                                                                                                                                                                                                                                                            |
|                                                                                                                                                                                                                                                                                                                                                                                                                                            |
|                                                                                                                                                                                                                                                                                                                                                                                                                                            |
|                                                                                                                                                                                                                                                                                                                                                                                                                                            |
|                                                                                                                                                                                                                                                                                                                                                                                                                                            |
|                                                                                                                                                                                                                                                                                                                                                                                                                                            |
|                                                                                                                                                                                                                                                                                                                                                                                                                                            |
|                                                                                                                                                                                                                                                                                                                                                                                                                                            |
|                                                                                                                                                                                                                                                                                                                                                                                                                                            |
|                                                                                                                                                                                                                                                                                                                                                                                                                                            |