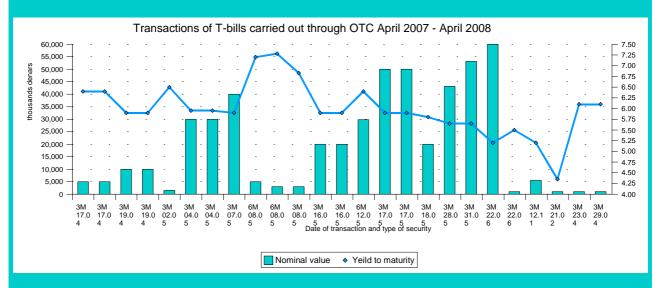

# 1.2 Trends on the secondary market for government securities in the Republic of Macedonia

Insignificant trading was recorded on the OTC market regarding treasury bills in the period March-April 2008, i.e. only two transactions in 3-month treasury bills were realized. Total nominal trading amount was Denar 2 million, with average price of 99.1100 and average yield to maturity of 6.10%. Whereas, regarding the government bonds, no transactions were realized in the abovementioned period.

#### 2.2.2 Over the counter

Source: NBRM

Source: NBRM

Source: NBRM