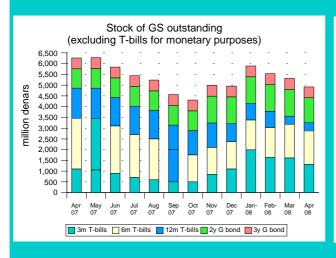

# 1.1 <u>Trends on the primary market for government securities in the Republic</u> of Macedonia

The government securities market was characterized by the increase of interest rates on government securities regarding all maturities in the period March-April 2008, resulting from the global trend of inflation increase in the world and in the Republic of Macedonia, as well as the increase of interest rates on the central bank bills of the National Bank of the Republic of Macedonia. During March, the Ministry of Finance of the Republic of Macedonia reached a decision to replace the interest rate tender (applying multiple interest rates) with volume tender (applying fixed interest rate) on all auctions and regarding all maturities. By applying the volume tender, the interest rate on 3-month treasury bills on the auctions in March and April was 6,10%, the interest rate on 6-month treasury bills amounted to 6.30%, while with regard to 12-month treasury bills it amounted to 6.50%. Coupon interest rate on government bond of 6.75% was offered on the auction held in March, while coupon interest rate on 2-year government bond of 6.95% was offered on the auction held in April.

Analysis of the trends in the interest rates on government securities at the beginning of 2008 shows continuous upward trend. Illustratively, interest rate on 3-month treasury bills achieved on the auctions in January 2008 was 5.10%, while the same interest rate achieved on the auctions in April 2008 increased by one percentage point and was 6,10%. Interest rate on 6-month treasury bills amounted to 5.37% in January 2008, while the one reached on the auctions in April 2008 increased amounting to 6,30%. The trend in interest rate is the same as in the other maturities of government securities, i.e. the interest rates on 12-month treasury bills and 2-year government bonds being 5.68% and 6.35% in January reached the amounts of 6.50% and 6.95% respectively in the analyzed period. Interest rate on 3-year government bond offered on the auction in March 2008 was 6.75%, while the interest rate on 3-year government bond realized on the last successful auction in March 2007 was 7.99%.

During the analyzed period, with the exception of the auction of 3-month treasury bills and the auction of 12-month treasury bills realized in the course of April, the demand on all other auctions was lower compared to the offered amount. Total amount of government securities offered on the auctions in the course of March amounted to Denar 1,200 million, and the demand thereof amounted to Denar 648,6 million while an amount of Denar 1,250 million was offered in the course of April, and the demand amounted to Denar 1,214.4 million. Furthermore, the details around the trend of the supply and demand of government securities in the period March-April 2008 are shown:

During the analyzed period, one can observe positive changes in the ownership structure of the undue government securities. The share of the banks in the undue government securities reduced by 3.96 percentage points, i.e. from 82% in February to 78.04% in April, but due to this, the share of the other investors increased (pension funds, insurance companies, saving houses etc.). Share of insurance companies increased by 0.30 percentage points, the pension funds' share also increased by 0.30 percentage points, while the share of the saving houses increased by 0.12 percentage points, and the biggest share was observed at the category-others, i.e. it increased by 3.24 percentage points in the analyzed period. The share of natural persons in the ownership structure of undue government securities changed insignificantly in the same period.