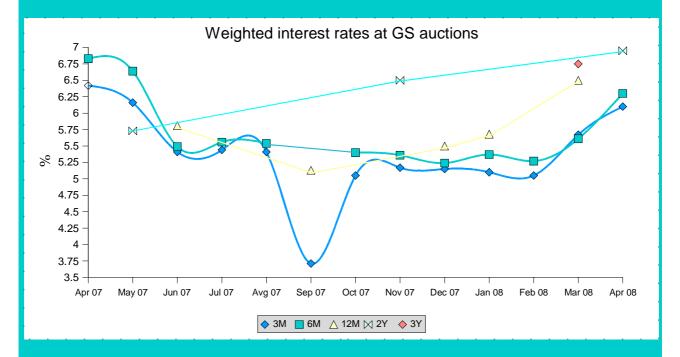

# 1.1 <u>Trends on the primary market for government securities in the Republic</u> of Macedonia

The government securities market was characterized by the increase of interest rates on government securities regarding all maturities in the period March-April 2008, resulting from the global trend of inflation increase in the world and in the Republic of Macedonia, as well as the increase of interest rates on the central bank bills of the National Bank of the Republic of Macedonia. During March, the Ministry of Finance of the Republic of Macedonia reached a decision to replace the interest rate tender (applying multiple interest rates) with volume tender (applying fixed interest rate) on all auctions and regarding all maturities. By applying the volume tender, the interest rate on 3-month treasury bills on the auctions in March and April was 6,10%, the interest rate on 6-month treasury bills amounted to 6.30%, while with regard to 12-month treasury bills it amounted to 6.50%. Coupon interest rate on government bond of 6.75% was offered on the auction held in March, while coupon interest rate on 2-year government bond of 6.95% was offered on the auction held in April.

Analysis of the trends in the interest rates on government securities at the beginning of 2008 shows continuous upward trend. Illustratively, interest rate on 3-month treasury bills achieved on the auctions in January 2008 was 5.10%, while the same interest rate achieved on the auctions in April 2008 increased by one percentage point and was 6,10%. Interest rate on 6-month treasury bills amounted to 5.37% in January 2008, while the one reached on the auctions in April 2008 increased amounting to 6,30%. The trend in interest rate is the same as in the other maturities of government securities, i.e. the interest rates on 12-month treasury bills and 2-year government bonds being 5.68% and 6.35% in January reached the amounts of 6.50% and 6.95% respectively in the analyzed period. Interest rate on 3-year government bond offered on the auction in March 2008 was 6.75%, while the interest rate on 3-year government bond realized on the last successful auction in March 2007 was 7.99%.

During the analyzed period, with the exception of the auction of 3-month treasury bills and the auction of 12-month treasury bills realized in the course of April, the demand on all other auctions was lower compared to the offered amount. Total amount of government securities offered on the auctions in the course of March amounted to Denar 1,200 million, and the demand thereof amounted to Denar 648,6 million while an amount of Denar 1,250 million was offered in the course of April, and the demand amounted to Denar 1,214.4 million. Furthermore, the details around the trend of the supply and demand of government securities in the period March-April 2008 are shown: