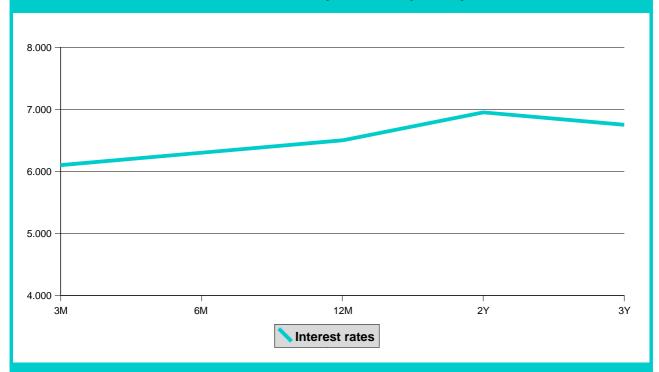

# 1.1 <u>Trends on the primary market for government securities in the Republic</u> of Macedonia

The government securities market was characterized by the increase of interest rates on government securities regarding all maturities in the period March-April 2008, resulting from the global trend of inflation increase in the world and in the Republic of Macedonia, as well as the increase of interest rates on the central bank bills of the National Bank of the Republic of Macedonia. During March, the Ministry of Finance of the Republic of Macedonia reached a decision to replace the interest rate tender (applying multiple interest rates) with volume tender (applying fixed interest rate) on all auctions and regarding all maturities. By applying the volume tender, the interest rate on 3-month treasury bills on the auctions in March and April was 6,10%, the interest rate on 6-month treasury bills amounted to 6.30%, while with regard to 12-month treasury bills it amounted to 6.50%. Coupon interest rate on government bond of 6.75% was offered on the auction held in March, while coupon interest rate on 2-year government bond of 6.95% was offered on the auction held in April.

Analysis of the trends in the interest rates on government securities at the beginning of 2008 shows continuous upward trend. Illustratively, interest rate on 3-month treasury bills achieved on the auctions in January 2008 was 5.10%, while the same interest rate achieved on the auctions in April 2008 increased by one percentage point and was 6,10%. Interest rate on 6-month treasury bills amounted to 5.37% in January 2008, while the one reached on the auctions in April 2008 increased amounting to 6,30%. The trend in interest rate is the same as in the other maturities of government securities, i.e. the interest rates on 12-month treasury bills and 2-year government bonds being 5.68% and 6.35% in January reached the amounts of 6.50% and 6.95% respectively in the analyzed period. Interest rate on 3-year government bond offered on the auction in March 2008 was 6.75%, while the interest rate on 3-year government bond realized on the last successful auction in March 2007 was 7.99%.