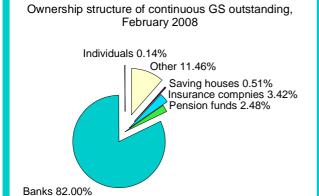

During the analyzed period, one can observe positive changes in the ownership structure of the undue government securities. The share of the banks in the undue government securities reduced by 3.96 percentage points, i.e. from 82% in February to 78.04% in April, but due to this, the share of the other investors increased (pension funds, insurance companies, saving houses etc.). Share of insurance companies increased by 0.30 percentage points, the pension funds' share also increased by 0.30 percentage points, while the share of the saving houses increased by 0.12 percentage points, and the biggest share was observed at the category-others, i.e. it increased by 3.24 percentage points in the analyzed period. The share of natural persons in the ownership structure of undue government securities changed insignificantly in the same period.

Compared to February, the ratio between the natural persons and legal entities in the ownership structure of undue structural government securities was insignificantly changed in April, i.e. the share of legal entities increased by 1,77 percentage points compared to the natural persons. Changes in the ownership structure of undue structural government bonds were recorded at the legal entities. Illustratively, the percentage share of the banks in the ownership structure of the legal entities amounted to 41,97%, while it amounted to 39,02% in February, being an increase by 2,95 percentage points. In the

| Public Debt Management Department                                                                                                                                                                                                                                                                                                                                                                                                          |
|--------------------------------------------------------------------------------------------------------------------------------------------------------------------------------------------------------------------------------------------------------------------------------------------------------------------------------------------------------------------------------------------------------------------------------------------|
| same period, the percentage share of the brokerage houses changed insignificantly, i.e. amounted to 4,19%. Changes in the ownership structure of the undue structural bonds a the other legal entities were recorded compared to February. Percentage share of the ownership structure of the other legal entities amounted to 53,84% in April, being decrease by 2,93 percentage points compared to February, when it amounted to 56,79%. |
|                                                                                                                                                                                                                                                                                                                                                                                                                                            |
|                                                                                                                                                                                                                                                                                                                                                                                                                                            |
|                                                                                                                                                                                                                                                                                                                                                                                                                                            |
|                                                                                                                                                                                                                                                                                                                                                                                                                                            |
|                                                                                                                                                                                                                                                                                                                                                                                                                                            |
|                                                                                                                                                                                                                                                                                                                                                                                                                                            |
|                                                                                                                                                                                                                                                                                                                                                                                                                                            |
|                                                                                                                                                                                                                                                                                                                                                                                                                                            |
|                                                                                                                                                                                                                                                                                                                                                                                                                                            |
|                                                                                                                                                                                                                                                                                                                                                                                                                                            |
|                                                                                                                                                                                                                                                                                                                                                                                                                                            |
|                                                                                                                                                                                                                                                                                                                                                                                                                                            |
|                                                                                                                                                                                                                                                                                                                                                                                                                                            |