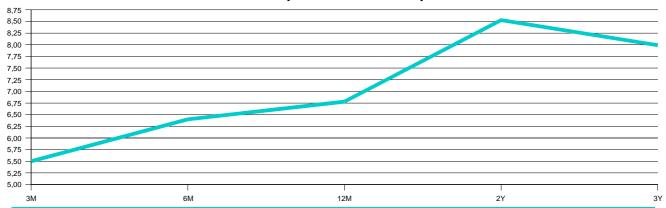

2006   | 2006   | 2006   | 2006   | 2006   | 2007   | 2007   | 2007   | 2007   | 2007   | 2007   | 2007   | 2007   |
| Bonds*    | 11,28% | 11,48% | 11,22% | 11,65%   | 11,70% | 10,44% | 10,46% | 10,51% | 10,46% | 10,72% | 10,96% | 11,24% | 11,15% | 11,05% | 10,73% | 11,14% | 10,33% | 10,30% | 10,22% | 10,22% |

\* Data as of end of the month, according to the Central Securities Depository, regarding the partisipation of the foreign investors in the total nominal value of bonds on the secondary market.



#### Amound of trading with Government Securities



Source: Macedinian Stock Exchange

#### Yield to maturity of Government Securities



Source: Macedinian Stock Exchange



#### 2.2.2 Over the counter



Source: NBRM



Source: NBRM



### Yieid to maturity of GS on secondary market



Source: NBRM



### 3 CALENDAR OF AUCTIONS FOR THE THIRD AND FOURTH QUARTER IN 2007

| Quarter | Month     | Auction code A | auction date | Payment<br>date | Maturity date | Maturity (in days years) |
|---------|-----------|----------------|--------------|-----------------|---------------|--------------------------|
|         |           | DZ2007/13-92   | 10/07/07     | 11/07/07        | 10/10/07      | 91                       |
|         | July      | DZ2007/07-182  | 10/07/07     | 11/07/07        | 09/01/08      | 182                      |
|         | July      | DZ2007/14-91   | 24/07/07     | 25/07/07        | 24/10/07      | 91                       |
|         |           | DZ2007/04-364  | 24/07/07     | 25/07/07        | 23/07/08      | 364                      |
|         |