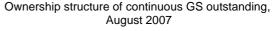

#### Average time to maturity-ATM\* of continuous government securities

\*Average time to maturity (ATM) is an indicator showing the refinancing risk, which is especially relevant when the debt should be refinanced by additional issuance of new public debt. ATM shows the average length of time until maturity of securities and the sensitivity of fixed-income funds to the interest rate variations. The longer the period of time of ATM, the greater the sensitivity to the interest rate variations.

|               |                          |                |                          | Governme       |                          |                |                          |                |  |
|---------------|--------------------------|----------------|--------------------------|----------------|--------------------------|----------------|--------------------------|----------------|--|
|               | Treas                    | ury bills      | 2 years                  |                | 3 )                      | ears           | Total                    |                |  |
|               | 30 <sup>th</sup> of June | 31th of August | 30 <sup>th</sup> of June | 31th of August | 30 <sup>th</sup> of June | 31th of August | 30 <sup>th</sup> of June | 31th of August |  |
| Duration*     | 2007                     | 2007           | 2007                     | 2007           | 2007                     | 2007           | 2007                     | 2007           |  |
| Average days  | 108,52                   | 89,04          | 419,86                   | 357,76         | 851,27                   | 789,19         | 226,75                   | 209,41         |  |
| Average years | 0,30                     | 0,24           | 1,15                     | 0,98           | 2,33                     | 2,16           | 0,62                     | 0,57           |  |