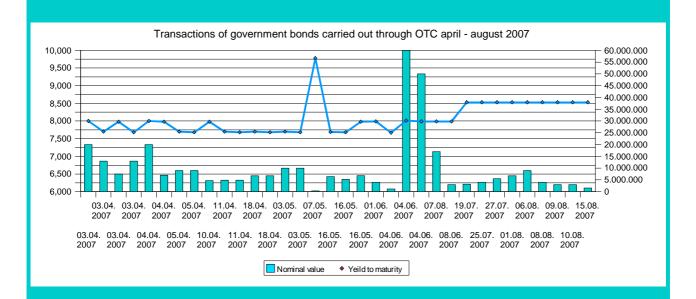

#### 2.2.2 Over the counter

Source: NBRM

Source: NBRM

# 1.2 <u>Trends on the secondary market for government securities in the Republic of Macedonia</u>

No trading was recorded on the OTC market regarding treasury bills in the period July-August. In July, 3 transactions in government bonds were realized in the total nominal amount of Denar 12.700.000, with average price of 99,460 and average yield to maturity of 8,529%. In August, there were 6 transactions in government bonds on the OTC market in the total amount of Denar 27.300.000, with average price of 99,870 and average yield to maturity of 8,531%.

Regarding government bonds, lower nominal trading amount was realized in July, as well as less transactions and lower average yield to maturity by 0,002 percentage points in relation to August, while higher price by 0,005 percentage points was realized in relation to the previous month. In this period, trading was realized only with the 2-year government bonds, between a bank and legal entities, whereby the prices did not drastically change.