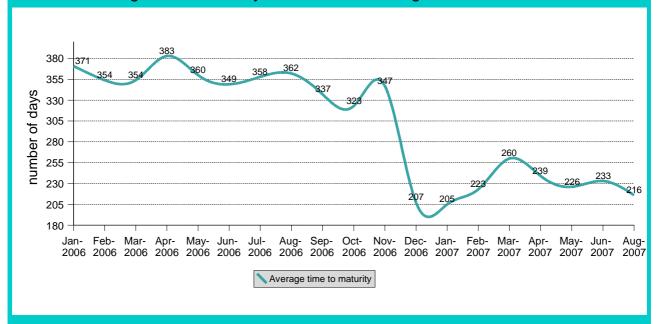

#### Average time to maturity-ATM\* of continuous government securities

\*Average time to maturity (ATM) is an indicator showing the refinancing risk, which is especially relevant when the debt should be refinanced by additional issuance of new public debt. ATM shows the average length of time until maturity of securities and the sensitivity of fixed-income funds to the interest rate variations. The longer the period of time of ATM, the greater the sensitivity to the interest rate variations.

|               |                          |                |                          | Governme       |                          |                |                          |                |  |
|---------------|--------------------------|----------------|--------------------------|----------------|--------------------------|----------------|--------------------------|----------------|--|
|               | Treas                    | ury bills      | 2 years                  |                | 3 )                      | ears           | Total                    |                |  |
|               | 30 <sup>th</sup> of June | 31th of August | 30 <sup>th</sup> of June | 31th of August | 30 <sup>th</sup> of June | 31th of August | 30 <sup>th</sup> of June | 31th of August |  |
| Duration*     | 2007                     | 2007           | 2007                     | 2007           | 2007                     | 2007           | 2007                     | 2007           |  |
| Average days  | 108,52                   | 89,04          | 419,86                   | 357,76         | 851,27                   | 789,19         | 226,75                   | 209,41         |  |
| Average years | 0,30                     | 0,24           | 1,15                     | 0,98           | 2,33                     | 2,16           | 0,62                     | 0,57           |  |