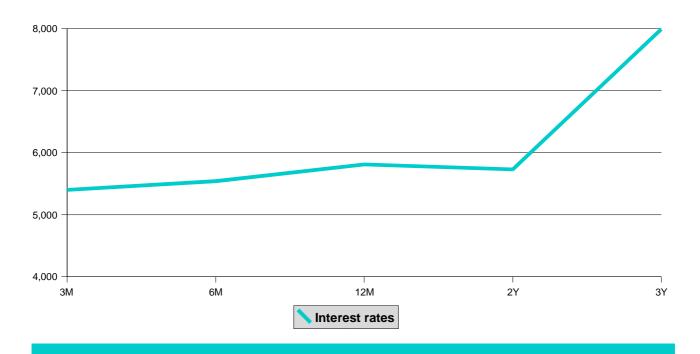

### Yield to maturity of GS on primary market

Regarding 3-month government securities, weighted interest rate amounted to 5,41% on the first auction in July, and later it slightly grew to 5,47%. In the first auction in August, the interest rate was 5,41% and it slightly declined to 5,40% on the last auction in the same month. On the other hand, weighted interest rates on 6-month government securities in July was 5,56%, dropping to 5,54% on the auction held in August.

Comparative analysis of the trends in the interest rates on government securities in 2007 compared to 2006 suggests a declining trend. Weighted interest rate of the 3-month treasury bills achieved on the auctions in August 2006 was 5,97%, while the same interest rate achieved on the auctions in August 2007 declined by around 0,53 percentage points and was 5,44%. Weighted interest rate on 6-month treasury bills in August 2006 reached 6,56%, and by constantly declining during the year, it reached 5,54% in August 2007. The trend of interest rates is the same as in other government securities.