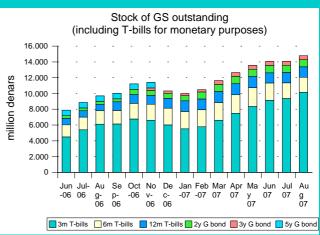

#### Average time to maturity-ATM\* of continuous government securities

\*Average time to maturity (ATM) is an indicator showing the refinancing risk, which is especially relevant when the debt should be refinanced by additional issuance of new public debt. ATM shows the average length of time until maturity of securities and the sensitivity of fixed-income funds to the interest rate variations. The longer the period of time of ATM, the greater the sensitivity to the interest rate variations.

|               |                          |                |                          | Governme       |                          |                |                          |                |  |
|---------------|--------------------------|----------------|--------------------------|----------------|--------------------------|----------------|--------------------------|----------------|--|
|               | Treas                    | ury bills      | 2 years                  |                | 3 )                      | ears           | Total                    |                |  |
|               | 30 <sup>th</sup> of June | 31th of August | 30 <sup>th</sup> of June | 31th of August | 30 <sup>th</sup> of June | 31th of August | 30 <sup>th</sup> of June | 31th of August |  |
| Duration*     | 2007                     | 2007           | 2007                     | 2007           | 2007                     | 2007           | 2007                     | 2007           |  |
| Average days  | 108,52                   | 89,04          | 419,86                   | 357,76         | 851,27                   | 789,19         | 226,75                   | 209,41         |  |
| Average years | 0,30                     | 0,24           | 1,15                     | 0,98           | 2,33                     | 2,16           | 0,62                     | 0,57           |  |

<sup>\*</sup>Duration is an indicator showing the risk of interest rate variations. More precisely, this indicator shows how soon the interest rate changes would affect the debt-related cost, i.e. what is the change in the value of the fixed-income securities resulting from 1% variation in interest rates. When expressed in years, 5-year duration means that the value of the securities would grow by 5% should the interest rates decline by 1% and vice-versa.