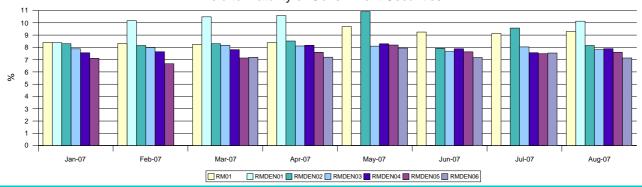

#### Yield to maturity of Government Securities

Source: Macedinian Stock Exchange