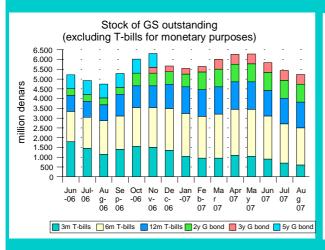

#### Average time to maturity-ATM\* of continuous government securities

\*Average time to maturity (ATM) is an indicator showing the refinancing risk, which is especially relevant when the debt should be refinanced by additional issuance of new public debt. ATM shows the average length of time until maturity of securities and the sensitivity of fixed-income funds to the interest rate variations. The longer the period of time of ATM, the greater the sensitivity to the interest rate variations.

|               |                          |                |                          | Governme       |                          |                |                          |                |  |
|---------------|--------------------------|----------------|--------------------------|----------------|--------------------------|----------------|--------------------------|----------------|--|
|               | Treas                    | ury bills      | 2 years                  |                | 3 )                      | ears           | Total                    |                |  |
|               | 30 <sup>th</sup> of June | 31th of August | 30 <sup>th</sup> of June | 31th of August | 30 <sup>th</sup> of June | 31th of August | 30 <sup>th</sup> of June | 31th of August |  |
| Duration*     | 2007                     | 2007           | 2007                     | 2007           | 2007                     | 2007           | 2007                     | 2007           |  |
| Average days  | 108,52                   | 89,04          | 419,86                   | 357,76         | 851,27                   | 789,19         | 226,75                   | 209,41         |  |
| Average years | 0,30                     | 0,24           | 1,15                     | 0,98           | 2,33                     | 2,16           | 0,62                     | 0,57           |  |

<sup>\*</sup>Duration is an indicator showing the risk of interest rate variations. More precisely, this indicator shows how soon the interest rate changes would affect the debt-related cost, i.e. what is the change in the value of the fixed-income securities resulting from 1% variation in interest rates. When expressed in years, 5-year duration means that the value of the securities would grow by 5% should the interest rates decline by 1% and vice-versa.