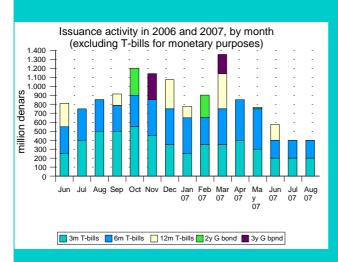

# 1.1 <u>Trends on the primary market for government securities in the Republic</u> of Macedonia

Interest rates on government securities (GS) regarding all maturities dropped during July and August in relation to the previous months.

Regarding 3-month government securities, weighted interest rate amounted to 5,41% on the first auction in July, and later it slightly grew to 5,47%. In the first auction in August, the interest rate was 5,41% and it slightly declined to 5,40% on the last auction in the same month. On the other hand, weighted interest rates on 6-month government securities in July was 5,56%, dropping to 5,54% on the auction held in August.

Comparative analysis of the trends in the interest rates on government securities in 2007 compared to 2006 suggests a declining trend. Weighted interest rate of the 3-month treasury bills achieved on the auctions in August 2006 was 5,97%, while the same interest rate achieved on the auctions in August 2007 declined by around 0,53 percentage points and was 5,44%. Weighted interest rate on 6-month treasury bills in August 2006 reached 6,56%, and by constantly declining during the year, it reached 5,54% in August 2007. The trend of interest rates is the same as in other government securities.

On the first auction of 3-month government securities in July, Denar 1.395.000.000 was offered, and higher demand was realized, amounting to Denar 1.820.890.000 pushing the interest rate to a level of 5,41%. On the last auction in the same month, Denar 2.100.000.000 was offered, while the demand was lower, amounting to Denar 1.852.270.000, which resulted in higher interest rate to 5,47%. Regarding 6-month government securities, Denar 200.000.000 was offered in July, while the demand was by Denar 216.070.000 higher and it amounted to Denar 416.070.000 and the interest rate was 5,56%.

On the first auction of 3-month government securities in August, Denar 1,750,000,000 was offered, the demand amounted for Denar 1.825.220.000, and the interest rate was 5,41% while on the last auction of 3-month government securities held in May, Denar 1.500.000.000 was offered, and the demand reached the level of Denar 1.715.340.000 and the interest rate achieved was 5,40%. Regarding 6-month government securities, Denar 200.000.000 was offered in August while the demand was by Denar 131.710.000 higher that the offer and it amounted to Denar 331.710.000, which caused decline in interest rate compared to the previous auction and it reached 5,54%. Auction of the 2-year government bond marked DO2007/05-0809, held on August 23, 2007 was cancelled.

During the analysed period, auctions at longer-term maturities were characterized with insufficient interest at the part of the demand.