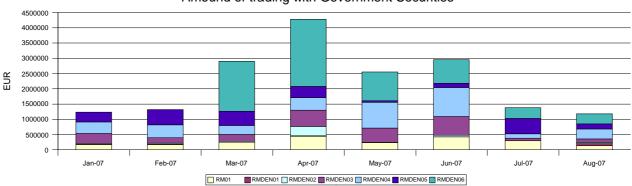

#### Amound of trading with Government Securities

Source: Macedinian Stock Exchange