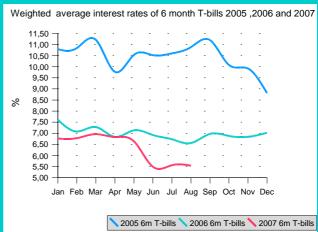

Regarding 3-month government securities, weighted interest rate amounted to 5,41% on the first auction in July, and later it slightly grew to 5,47%. In the first auction in August, the interest rate was 5,41% and it slightly declined to 5,40% on the last auction in the same month. On the other hand, weighted interest rates on 6-month government securities in July was 5,56%, dropping to 5,54% on the auction held in August.

Comparative analysis of the trends in the interest rates on government securities in 2007 compared to 2006 suggests a declining trend. Weighted interest rate of the 3-month treasury bills achieved on the auctions in August 2006 was 5,97%, while the same interest rate achieved on the auctions in August 2007 declined by around 0,53 percentage points and was 5,44%. Weighted interest rate on 6-month treasury bills in August 2006 reached 6,56%, and by constantly declining during the year, it reached 5,54% in August 2007. The trend of interest rates is the same as in other government securities.