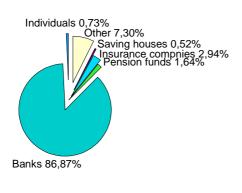

#### Average time to maturity-ATM\* of continuous government securities

\*Average time to maturity (ATM) is an indicator showing the refinancing risk, which is especially relevant when the debt should be refinanced by additional issuance of new public debt. ATM shows the average length of time until maturity of securities and the sensitivity of fixed-income funds to the interest rate variations. The longer the period of time of ATM, the greater the sensitivity to the interest rate variations.

|               |                          |                |                          | Governme       |                          |                |                          |                |  |
|---------------|--------------------------|----------------|--------------------------|----------------|--------------------------|----------------|--------------------------|----------------|--|
|               | Treas                    | ury bills      | 2 years                  |                | 3 )                      | ears           | Total                    |                |  |
|               | 30 <sup>th</sup> of June | 31th of August | 30 <sup>th</sup> of June | 31th of August | 30 <sup>th</sup> of June | 31th of August | 30 <sup>th</sup> of June | 31th of August |  |
| Duration*     | 2007                     | 2007           | 2007                     | 2007           | 2007                     | 2007           | 2007                     | 2007           |  |
| Average days  | 108,52                   | 89,04          | 419,86                   | 357,76         | 851,27                   | 789,19         | 226,75                   | 209,41         |  |
| Average years | 0,30                     | 0,24           | 1,15                     | 0,98           | 2,33                     | 2,16           | 0,62                     | 0,57           |  |