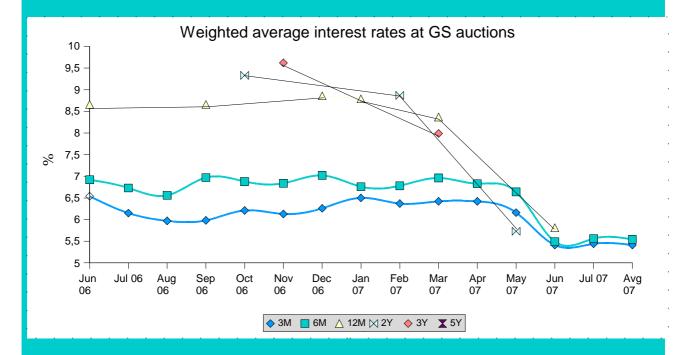

# 1.1 <u>Trends on the primary market for government securities in the Republic</u> of Macedonia

Interest rates on government securities (GS) regarding all maturities dropped during July and August in relation to the previous months.

Regarding 3-month government securities, weighted interest rate amounted to 5,41% on the first auction in July, and later it slightly grew to 5,47%. In the first auction in August, the interest rate was 5,41% and it slightly declined to 5,40% on the last auction in the same month. On the other hand, weighted interest rates on 6-month government securities in July was 5,56%, dropping to 5,54% on the auction held in August.

Comparative analysis of the trends in the interest rates on government securities in 2007 compared to 2006 suggests a declining trend. Weighted interest rate of the 3-month treasury bills achieved on the auctions in August 2006 was 5,97%, while the same interest rate achieved on the auctions in August 2007 declined by around 0,53 percentage points and was 5,44%. Weighted interest rate on 6-month treasury bills in August 2006 reached 6,56%, and by constantly declining during the year, it reached 5,54% in August 2007. The trend of interest rates is the same as in other government securities.