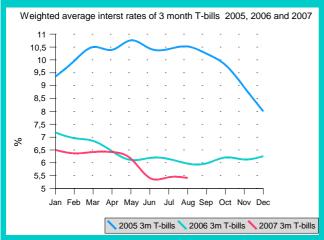

Regarding 3-month government securities, weighted interest rate amounted to 5,41% on the first auction in July, and later it slightly grew to 5,47%. In the first auction in August, the interest rate was 5,41% and it slightly declined to 5,40% on the last auction in the same month. On the other hand, weighted interest rates on 6-month government securities in July was 5,56%, dropping to 5,54% on the auction held in August.

Comparative analysis of the trends in the interest rates on government securities in 2007 compared to 2006 suggests a declining trend. Weighted interest rate of the 3-month treasury bills achieved on the auctions in August 2006 was 5,97%, while the same interest rate achieved on the auctions in August 2007 declined by around 0,53 percentage points and was 5,44%. Weighted interest rate on 6-month treasury bills in August 2006 reached 6,56%, and by constantly declining during the year, it reached 5,54% in August 2007. The trend of interest rates is the same as in other government securities.