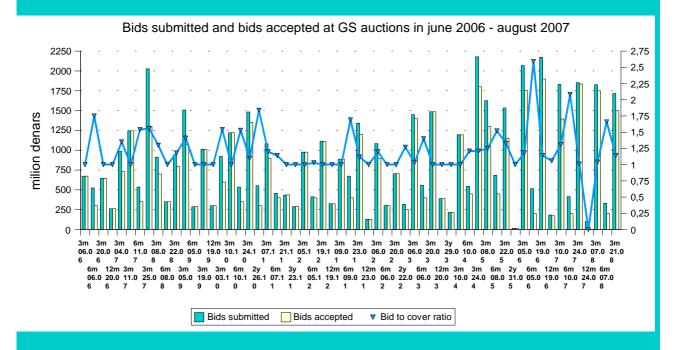

On the first auction of 3-month government securities in July, Denar 1.395.000.000 was offered, and higher demand was realized, amounting to Denar 1.820.890.000 pushing the interest rate to a level of 5,41%. On the last auction in the same month, Denar 2.100.000.000 was offered, while the demand was lower, amounting to Denar 1.852.270.000, which resulted in higher interest rate to 5,47%. Regarding 6-month government securities, Denar 200.000.000 was offered in July, while the demand was by Denar 216.070.000 higher and it amounted to Denar 416.070.000 and the interest rate was 5,56%.

On the first auction of 3-month government securities in August, Denar 1,750,000,000 was offered, the demand amounted for Denar 1.825.220.000, and the interest rate was 5,41% while on the last auction of 3-month government securities held in May, Denar 1.500.000.000 was offered, and the demand reached the level of Denar 1.715.340.000 and the interest rate achieved was 5,40%. Regarding 6-month government securities, Denar 200.000.000 was offered in August while the demand was by Denar 131.710.000 higher that the offer and it amounted to Denar 331.710.000, which caused decline in interest rate compared to the previous auction and it reached 5,54%. Auction of the 2-year government bond marked DO2007/05-0809, held on August 23, 2007 was cancelled.

### 2.1 Primary market

|                                                  | Results from the auctions of government securities in July 2007 |               |                        |                |  |  |  |
|--------------------------------------------------|-----------------------------------------------------------------|---------------|------------------------|----------------|--|--|--|
|                                                  | 3 m                                                             | onth          | 6 month                | 12 month       |  |  |  |
|                                                  | DZ2007/13-91                                                    | DZ2007/14-91  | DZ2007/07-182          | DO2007/04-364  |  |  |  |
| ISIN code                                        | MKMINFDZ7132                                                    | MKMINFDZ740   | MKMINFDS7073           | MKMINFDY7042   |  |  |  |
| Days of maturity                                 | 91                                                              | 91            | 182                    | 364            |  |  |  |
| Date of auction                                  | 10.07.2007                                                      | 24.07.2007    | 10.07.2007             | 24.07.2007     |  |  |  |
| Maturity date                                    | 10.10.2007                                                      | 24.10.2007    | 09.01.2008             | 23.07.2008     |  |  |  |
| Max. interest rate                               | 5,50                                                            | 5,50          | 5,69                   | 0,00           |  |  |  |
| Min. interest rate                               | 4,98                                                            | 4,98          | 5,18                   | 0,00           |  |  |  |
| Average interest rate                            | 5,41                                                            | 5,47          | 5,56                   | 0,00           |  |  |  |
| Average price                                    | 98,6503                                                         | 98,6371       | 97,2650                | 0,0000         |  |  |  |
| Amount offered for sale                          | 1.395.000.000                                                   | 2.100.000.000 | 200.000.000            | 100.000.000    |  |  |  |
| Amount of bids submitted                         | 1.820.890.000                                                   | 1.852.270.000 | 416.070.000            | 0              |  |  |  |
| Amount of bids accepted                          | 1.395.000.000                                                   | 1.837.270.000 | 200.000.000            | 0              |  |  |  |
| Amount of bids accepted from competative bids    | 1.390.200.000                                                   | 1.837.270.000 | 200.000.000            | 0              |  |  |  |
| Amount of bids accepted from noncompetative bids | 4.800.000                                                       | 0             | 0                      | 0              |  |  |  |
| Percent of noncompetative bids                   | 1                                                               | 1             | 1                      | 1              |  |  |  |
| Bid to cover ratio                               | 1,31                                                            | 1,01          | 2,08                   | 0              |  |  |  |
| Submitted bids                                   | 43                                                              | 30            | 15                     | 0              |  |  |  |
| Accepted bids                                    | 42                                                              | 27            | 13                     | 0              |  |  |  |
|                                                  |                                                                 |               | ons of GS in August 20 |                |  |  |  |
|                                                  | 3 m                                                             |               | 6 month                | 2 year**       |  |  |  |
|                                                  | DZ2007/15-91                                                    | DZ2007/16-91  | DZ2007/08-182          | DZ2007/05-0809 |  |  |  |
| ISIN code                                        | MKMINFDZ7157                                                    | MKMINFDZ7165  | MKMINFDS7081           | MKMINF20G093   |  |  |  |
| Days of maturity                                 | 91                                                              | 91            | 182                    | 2 years        |  |  |  |
| Date of auction                                  | 07.08.2007                                                      | 21.08.2007    | 07.08.2007             | 23.08.2007     |  |  |  |
| Maturity date                                    | 07.11.2007                                                      | 21.11.2007    | 06.02.2008             | 27.08.2009     |  |  |  |
| Max. interest rate                               | 5,49                                                            | 5,49          | 5,69                   | 1              |  |  |  |
| Min. interest rate                               | 5,00                                                            | 5,09          | 5,29                   |                |  |  |  |
| Average interest rate                            | 5,41                                                            | 5,40          | 5,54                   | 1              |  |  |  |
| Average price                                    | 98,6504                                                         | 98,6526       | 97,2739                | 1              |  |  |  |
| Amount offered for sale                          | 1.750.000.000                                                   | 1.500.000.000 | 200.000.000            | 100.000.000    |  |  |  |
| Amount of bids submitted                         | 1.825.220.000                                                   | 1.715.340.000 | 331.710.000            | 1              |  |  |  |
| Amount of bids accepted                          | 1.750.000.000                                                   | 1.500.000.000 | 200.000.000            | 1              |  |  |  |
| Amount of bids accepted from competative bids    | 1.750.000.000                                                   | 1.500.000.000 | 200.000.000            | 1              |  |  |  |
| Amount of bids accepted from noncompetative bids | 0                                                               | 0             | 0                      | 1              |  |  |  |
| Percent of noncompetative bids                   | 1                                                               | 1             | 1                      | 1              |  |  |  |
| Bid o cover ratio                                | 1,04                                                            | 1,14          | 1,66                   | 1              |  |  |  |
| Submitted bids                                   | 45                                                              | 46            | 15                     | 1              |  |  |  |
| Accepted bids                                    | 43                                                              | 44            | 15                     | 1              |  |  |  |
| **The auction of 2 year GS was cancelled         |                                                                 |               |                        |                |  |  |  |