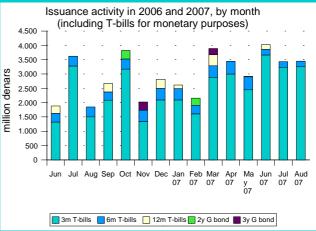

# 1.1 <u>Trends on the primary market for government securities in the Republic</u> of Macedonia

Interest rates on government securities (GS) regarding all maturities dropped during July and August in relation to the previous months.

Regarding 3-month government securities, weighted interest rate amounted to 5,41% on the first auction in July, and later it slightly grew to 5,47%. In the first auction in August, the interest rate was 5,41% and it slightly declined to 5,40% on the last auction in the same month. On the other hand, weighted interest rates on 6-month government securities in July was 5,56%, dropping to 5,54% on the auction held in August.

Comparative analysis of the trends in the interest rates on government securities in 2007 compared to 2006 suggests a declining trend. Weighted interest rate of the 3-month treasury bills achieved on the auctions in August 2006 was 5,97%, while the same interest rate achieved on the auctions in August 2007 declined by around 0,53 percentage points and was 5,44%. Weighted interest rate on 6-month treasury bills in August 2006 reached 6,56%, and by constantly declining during the year, it reached 5,54% in August 2007. The trend of interest rates is the same as in other government securities.

On the first auction of 3-month government securities in July, Denar 1.395.000.000 was offered, and higher demand was realized, amounting to Denar 1.820.890.000 pushing the interest rate to a level of 5,41%. On the last auction in the same month, Denar 2.100.000.000 was offered, while the demand was lower, amounting to Denar 1.852.270.000, which resulted in higher interest rate to 5,47%. Regarding 6-month government securities, Denar 200.000.000 was offered in July, while the demand was by Denar 216.070.000 higher and it amounted to Denar 416.070.000 and the interest rate was 5,56%.

On the first auction of 3-month government securities in August, Denar 1,750,000,000 was offered, the demand amounted for Denar 1.825.220.000, and the interest rate was 5,41% while on the last auction of 3-month government securities held in May, Denar 1.500.000.000 was offered, and the demand reached the level of Denar 1.715.340.000 and the interest rate achieved was 5,40%. Regarding 6-month government securities, Denar 200.000.000 was offered in August while the demand was by Denar 131.710.000 higher that the offer and it amounted to Denar 331.710.000, which caused decline in interest rate compared to the previous auction and it reached 5,54%. Auction of the 2-year government bond marked DO2007/05-0809, held on August 23, 2007 was cancelled.

During the analysed period, auctions at longer-term maturities were characterized with insufficient interest at the part of the demand.